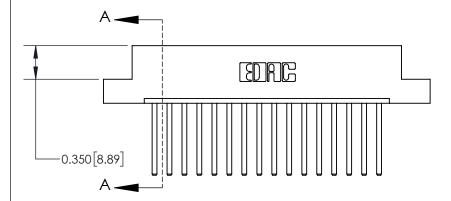

## **Contact Detail**

544-Wire Wrap .050x.025(1.27x0.64) - Tail LG=.750(19.05)

.156 [3.96] Contact Spacing x .200 [5.08] Row Spacing

THIS IS A C.A.D. GENERATED DRAWING DO NOT MAKE MANUAL REVISIONS TO MASTER.

ISSUE NUMBER ORIGINAL

**See Accompanying Page for:** 

**Contact Bend Details** 

837/887 Series High Temp Card Edge Connector Part Number: 837-016-544-107

YOUR CONNECTION TO QUALITY & SERVICE

**EDAC INC** TORONTO, ONTARIO CANADA