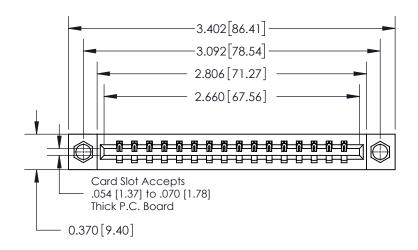

## **Contact Detail**

544-Wire Wrap .050x.025(1.27x0.64) - Tail LG=.750(19.05)

.156 [3.96] Contact Spacing x .200 [5.08] Row Spacing

THIS IS A C.A.D. GENERATED DRAWING DO NOT MAKE MANUAL REVISIONS TO MASTER.

ISSUE NUMBER ORIGINAL

**See Accompanying Page for:** 

**Contact Bend Details** 

837/887 Series High Temp Card Edge Connector Part Number: 837-016-544-107

YOUR CONNECTION TO QUALITY & SERVICE

**EDAC INC** TORONTO, ONTARIO CANADA