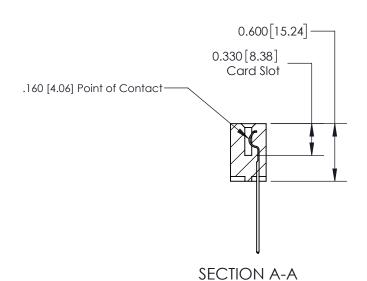

ISSUE NUMBER

ORIGINAL

1

| 837/887 Series High Temp Card Edge Connector<br>Contact Bend Detail                    |                                                                                                        | ACAD REFERENCE NO. | 837 ENG MASTER   |               |
|----------------------------------------------------------------------------------------|--------------------------------------------------------------------------------------------------------|--------------------|------------------|---------------|
|                                                                                        |                                                                                                        | DRAWN: J.LEE       | DATE: OCT. 06/09 |               |
|                                                                                        |                                                                                                        | CHECKED:           | DATE:            |               |
| EDAC INC                                                                               |                                                                                                        | SCALE: NTS         | SHEET            | 2 <b>OF</b> 2 |
| TORONTO, ONTARIO CANADA TORONTO, ONTARIO CANADA  MALL NOT BE OR USED AS TI MANUFACTURE | ARE THE PROPERTY OF EDAC INC.,AND<br>SHALL NOT BE REPRODUCED,OR COPIED<br>OR USED AS THE BASIS FOR THE | DRAWING NUMBER     | •                | ISSUE         |
|                                                                                        | MANUFACTURE OR SALE OF APPARATUS WITHOUT WRITTEN PERMISSION.                                           | 837 Assembly       |                  | 1             |