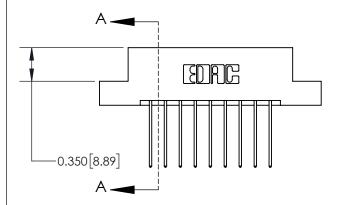

## **Mounting Option**

07-M3-0.5 Metric Threaded Inserts

## **Contact Detail**

542-Wire Wrap .025 Sq.(0.64 Sq.) - Tail LG=.645(16.38) .156 [3.96] Contact Spacing x .200 [5.08] Row Spacing

**See Accompanying Page for:** 

**Contact Bend Details** 

THIS IS A C.A.D. GENERATED DRAWING DO NOT MAKE MANUAL REVISIONS TO MASTER.