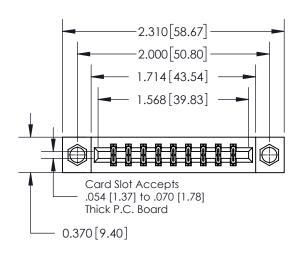

ISSUE NUMBER

1

ORIGINAL

| 837/887 Series High Temp Card Edge Connector |
|----------------------------------------------|
| Part Number: 837-018-542-207                 |

**EDAC INC** TORONTO, ONTARIO CANADA

THESE DRAWINGS AND SPECIFICATIONS ARE THE PROPERTY OF EDAC INC.,AND SHALL NOT BE REPRODUCED, OR COPIED OR USED AS THE BASIS FOR THE MANUFACTURE OR SALE OF APPARATUS WITHOUT WRITTEN PERMISSION.

| ACAD REFERENCE NO. | 837 ENG MASTER   |  |  |
|--------------------|------------------|--|--|
| DRAWN: J.LEE       | DATE: OCT. 06/09 |  |  |
| CHECKED:           | DATE:            |  |  |
| SCALE: NTS         | SHEET 1 OF 2     |  |  |
| DRAWING NUMBER     | ISSUE            |  |  |
| 837 Assembly       | 1                |  |  |