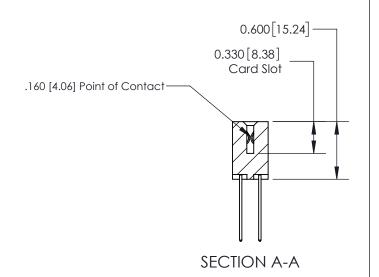

## **Contact Detail**

542-Wire Wrap .025 Sq.(0.64 Sq.) - Tail LG=.645(16.38) .156 [3.96] Contact Spacing x .200 [5.08] Row Spacing

**See Accompanying Page for:** 

**Contact Bend Details** 

THIS IS A C.A.D. GENERATED DRAWING DO NOT MAKE MANUAL REVISIONS TO MASTER.

ISSUE NUMBER

ORIGINAL

1

| 837/887 Series High Temp Card Edge Connector<br>Contact Bend Detail   |                                                                                                                                                                                                  | ACAD REFERENCE NO. | 837 ENG MASTER |               |
|-----------------------------------------------------------------------|--------------------------------------------------------------------------------------------------------------------------------------------------------------------------------------------------|--------------------|----------------|---------------|
|                                                                       |                                                                                                                                                                                                  | DRAWN: J.LEE       | DATE: OC       | T. 06/09      |
|                                                                       |                                                                                                                                                                                                  | CHECKED:           | DATE:          |               |
| EDAC INC TORONTO, ONTARIO CANADA YOUR CONNECTION TO QUALITY & SERVICE | THESE DRAWINGS AND SPECIFICATIONS ARE THE PROPERTY OF EDAC INC.,AND SHALL NOT BE REPRODUCED, OR COPIED OR USED AS THE BASIS FOR THE MANUFACTURE OR SALE OF APPARATUS WITHOUT WRITTEN PERMISSION. | SCALE: NTS         | SHEET          | 2 <b>OF</b> 2 |
|                                                                       |                                                                                                                                                                                                  | DRAWING NUMBER     | •              | ISSUE         |
|                                                                       |                                                                                                                                                                                                  | 837 Assembly       |                | 1             |