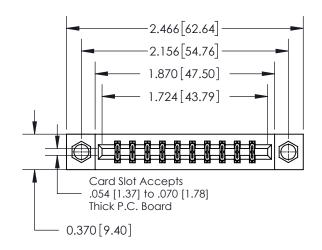

ISSUE NUMBER

ORIGINAL

837/887 Series High Temp Card Edge Connector Part Number: 837-020-524-807

YOUR CONNECTION TO QUALITY & SERVICE

**EDAC INC** TORONTO, ONTARIO CANADA

THESE DRAWINGS AND SPECIFICATIONS ARE THE PROPERTY OF EDAC INC.,AND SHALL NOT BE REPRODUCED, OR COPIED OR USED AS THE BASIS FOR THE MANUFACTURE OR SALE OF APPARATUS WITHOUT WRITTEN PERMISSION.

| ACAD REFERENCE NO. 837 ENG MASTE |                  |  |  |
|----------------------------------|------------------|--|--|
| DRAWN: J.LEE                     | DATE: OCT. 06/09 |  |  |
| CHECKED:                         | DATE:            |  |  |
| SCALE: NTS                       | SHEET 1 OF 2     |  |  |
| DRAWING NUMBER                   | ISSUE            |  |  |
| 837 Assembly                     | 1                |  |  |