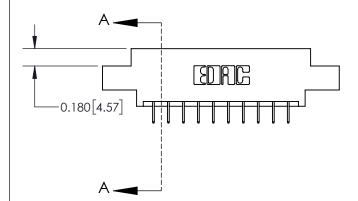

ISSUE NUMBER

ORIGINAL

837/887 Series High Temp Card Edge Connector Part Number: 837-020-524-807

YOUR CONNECTION TO QUALITY & SERVICE

**EDAC INC** TORONTO, ONTARIO CANADA

THESE DRAWINGS AND SPECIFICATIONS ARE THE PROPERTY OF EDAC INC.,AND SHALL NOT BE REPRODUCED, OR COPIED OR USED AS THE BASIS FOR THE MANUFACTURE OR SALE OF APPARATUS WITHOUT WRITTEN PERMISSION.

| ACAD REFERENCE NO. 837 ENG MASTE |                  |  |  |
|----------------------------------|------------------|--|--|
| DRAWN: J.LEE                     | DATE: OCT. 06/09 |  |  |
| CHECKED:                         | DATE:            |  |  |
| SCALE: NTS                       | SHEET 1 OF 2     |  |  |
| DRAWING NUMBER                   | ISSUE            |  |  |
| 837 Assembly                     | 1                |  |  |