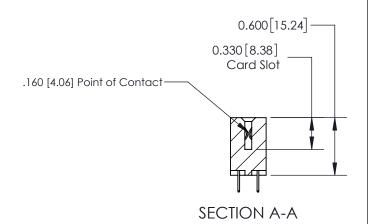

ISSUE NUMBER

ORIGINAL

1

| 837/887 Series High Temp Card Edge Connector<br>Contact Bend Detail |                                                                                                                                    | ACAD REFERENCE NO. | 837 ENG MASTER   |               |
|---------------------------------------------------------------------|------------------------------------------------------------------------------------------------------------------------------------|--------------------|------------------|---------------|
|                                                                     |                                                                                                                                    | DRAWN: J.LEE       | DATE: OCT. 06/09 |               |
|                                                                     |                                                                                                                                    | CHECKED:           | DATE:            |               |
| EDAC INC                                                            | THESE DRAWINGS AND SPECIFICATIONS ARE THE PROPERTY OF EDAC INC.,AND SHALL NOT BE REPRODUCED,OR COPIED OR USED AS THE BASIS FOR THE | SCALE: NTS         | SHEET            | 2 <b>OF</b> 2 |
| TORONTO, ONTARIO CANADA                                             |                                                                                                                                    | DRAWING NUMBER     | •                | ISSUE         |
| YOUR CONNECTION TO QUALITY & SERVICE                                | MANUFACTURE OR SALE OF APPARATUS WITHOUT WRITTEN PERMISSION.                                                                       | 837 Assembly       |                  | 1             |