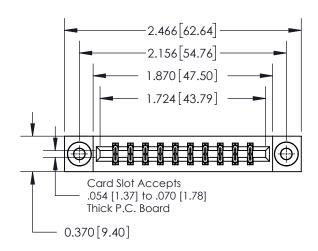

## **Mounting Option**

03-.116 (2.95) I.D. Floating Eyelets

## **Contact Detail**

541-Wire Wrap .025 Sq.(0.64 Sq.) - Tail LG=.750(19.05) .156 [3.96] Contact Spacing x .200 [5.08] Row Spacing





**See Accompanying Page for:** 

**Contact Bend Details** 

THIS IS A C.A.D. GENERATED DRAWING DO NOT MAKE MANUAL REVISIONS TO MASTER.



ISSUE NUMBER

ORIGINAL



837/887 Series High Temp Card Edge Connector Part Number: 837-020-541-203

YOUR CONNECTION TO QUALITY & SERVICE

**EDAC INC** TORONTO, ONTARIO CANADA

THESE DRAWINGS AND SPECIFICATIONS ARE THE PROPERTY OF EDAC INC., AND SHALL NOT BE REPRODUCED, OR COPIED OR USED AS THE BASIS FOR THE MANUFACTURE OR SALE OF APPARATUS WITHOUT WRITTEN PERMISSION.

| ACAD REFERENCE NO. 837 ENG MASTE |                  |  |  |
|----------------------------------|------------------|--|--|
| DRAWN: J.LEE                     | DATE: OCT. 06/09 |  |  |
| CHECKED:                         | DATE:            |  |  |
| SCALE: NTS                       | S