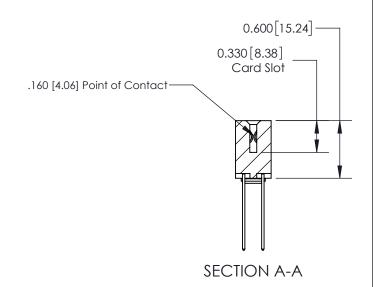

## **Contact Detail**

541-Wire Wrap .025 Sq.(0.64 Sq.) - Tail LG=.750(19.05) .156 [3.96] Contact Spacing x .200 [5.08] Row Spacing

**See Accompanying Page for:** 

**Contact Bend Details** 

THIS IS A C.A.D. GENERATED DRAWING DO NOT MAKE MANUAL REVISIONS TO MASTER.