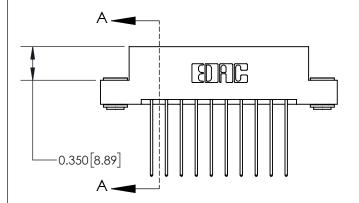

## **Mounting Option**

03-.116 (2.95) I.D. Floating Eyelets

## **Contact Detail**

541-Wire Wrap .025 Sq.(0.64 Sq.) - Tail LG=.750(19.05) .156 [3.96] Contact Spacing x .200 [5.08] Row Spacing





**See Accompanying Page for:** 

**Contact Bend Details** 

THIS IS A C.A.D. GENERATED DRAWING DO NOT MAKE MANUAL REVISIONS TO MASTER.



ISSUE NUMBER

ORIGINAL



837/887 Series High Temp Card Edge Connector Part Number: 837-020-541-203

YOUR CONNECTION TO QUALITY & SERVICE

**EDAC INC** TORONTO, ONTARIO CANADA

THESE DRAWINGS AND SPECIFICATIONS ARE THE PROPERTY OF EDAC INC., AND SHALL NOT BE REPRODUCED, OR COPIED OR USED AS THE BASIS FOR THE MANUFACTURE OR SALE OF APPARATUS WITHOUT WRITTEN PERMISSION.

| ACAD REFERENCE NO. 837 ENG MASTE |                  |  |  |
|----------------------------------|------------------|--|--|
| DRAWN: J.LEE                     | DATE: OCT. 06/09 |  |  |
| CHECKED:                         | DATE:            |  |  |
| SCALE: NTS                       | SHE