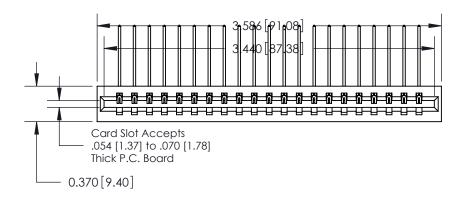

**See Accompanying Page for:** 

**Contact Bend Details** 

837/887 Series High Temp Card Edge Connector Part Number: 837-021-559-101

**EDAC INC** TORONTO, ONTARIO CANADA

THESE DRAWINGS AND SPECIFICATIONS ARE THE PROPERTY OF EDAC INC.,AND SHALL NOT BE REPRODUCED, OR COPIED OR USED AS THE BASIS FOR THE MANUFACTURE OR SALE OF APPARATUS WITHOUT WRITTEN PERMISSION.