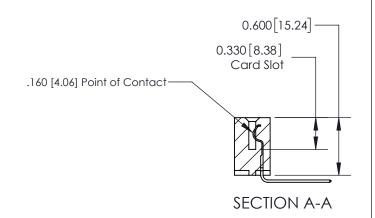

**See Accompanying Page for:** 

**Contact Bend Details** 

837/887 Series High Temp Card Edge Connector Part Number: 837-021-559-101

**EDAC INC** TORONTO, ONTARIO CANADA

THESE DRAWINGS AND SPECIFICATIONS ARE THE PROPERTY OF EDAC INC.,AND SHALL NOT BE REPRODUCED, OR COPIED OR USED AS THE BASIS FOR THE MANUFACTURE OR SALE OF APPARATUS WITHOUT WRITTEN PERMISSION.