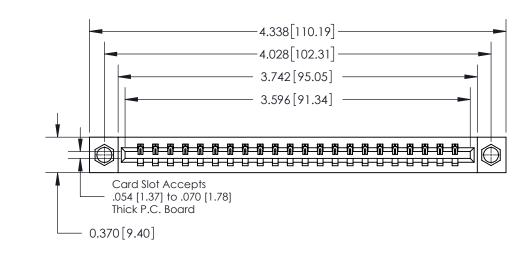

**Mounting Option** 

08-#4-40 Unified Threaded Inserts

**See Accompanying Page for:** 

**Contact Bend Details** 

| 837/887 Series High Temp Card Edge Connector |
|----------------------------------------------|
| Part Number: 837-022-500-608                 |