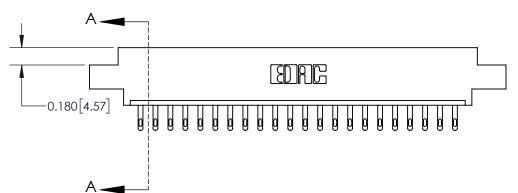

ISSUE NUMBER ORIGINAL

|                                | 0.600[15.24]<br>0.330[8.38]<br>Card Slot |
|--------------------------------|------------------------------------------|
| .160 [4.06] Point of Contact—— |                                          |
|                                | SECTION A-A                              |