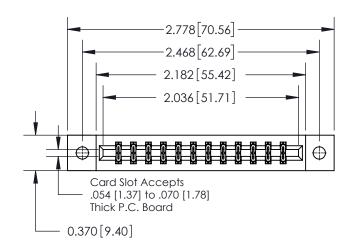

**Mounting Option** 

02-.128 (3.25) Dia. Mounting Holes

## **Contact Detail**

521-P.C. Tail .025 Sq.(0.64 Sq.) - Tail LG=.150(3.81) .156 [3.96] Contact Spacing x .200 [5.08] Row Spacing

THIS IS A C.A.D. GENERATED DRAWING DO NOT MAKE MANUAL REVISIONS TO MASTER.

ISSUE NUMBER ORIGINAL

0.600 [15.24] 0.330[8.38] Card Slot .160 [4.06] Point of Contact SECTION A-A

837/887 Series High Temp Card Edge Connector Part Number: 837-024-521-802

YOUR CONNECTION TO QUALITY & SERVICE