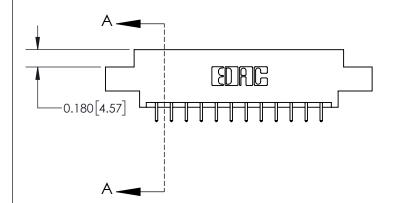

**See Accompanying Page for: Contact Bend Details** 

ISSUE NUMBER

ORIGINAL

1

| 837/887 Series High Temp Card Edge Connector<br>Contact Bend Detail |                                                                  | ACAD REFERENCE NO. | 837 ENG MASTER   |               |
|---------------------------------------------------------------------|------------------------------------------------------------------|--------------------|------------------|---------------|
|                                                                     |                                                                  | DRAWN: J.LEE       | DATE: OCT. 06/09 |               |
|                                                                     |                                                                  | CHECKED:           | DATE:            |               |
| EDAC INC                                                            | OR USED AS THE BASIS FOR THE<br>MANUFACTURE OR SALE OF APPARATUS | SCALE: NTS         | SHEET            | 2 <b>OF</b> 2 |
| TORONTO, ONTARIO CANADA                                             |                                                                  | DRAWING NUMBER     | •                | ISSUE         |
| YOUR CONNECTION TO QUALITY & SERVICE                                |                                                                  | 837 Assembly       |                  | 1             |