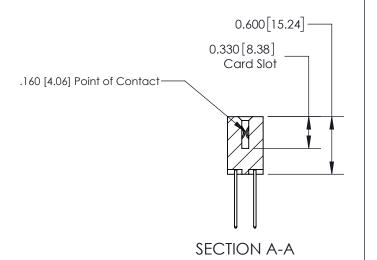

## **Contact Detail**

540-Wire Wrap .025 Sq.(0.64 Sq.) - Tail LG=.560(14.22) .156 [3.96] Contact Spacing x .200 [5.08] Row Spacing

THIS IS A C.A.D. GENERATED DRAWING DO NOT MAKE MANUAL REVISIONS TO MASTER.