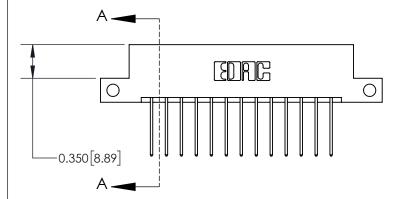

**Mounting Option** 

12-.128 (3.25) Dia. Side Mounting Holes

## **Contact Detail**

540-Wire Wrap .025 Sq.(0.64 Sq.) - Tail LG=.560(14.22) .156 [3.96] Contact Spacing x .200 [5.08] Row Spacing





THIS IS A C.A.D. GENERATED DRAWING DO NOT MAKE MANUAL REVISIONS TO MASTER.



ISSUE NUMBER

ORIGINAL



ACAD REFERENCE NO.

## 837/887 Series High Temp Card Edge Connector Part Number: 837-026-540-212

YOUR CONNECTION TO QUALITY & SERVICE

**EDAC INC** TORONTO, ONTARIO CANADA

THESE DRAWINGS AND SPECIFICATIONS ARE THE PROPERTY OF EDAC INC.,AND SHALL NOT BE REPRODUCED, OR COPIED OR USED AS THE BASIS FOR THE MANUFACTURE OR SALE OF APPARATUS WITHOUT WRITTEN PERMISSION.

| DRAWN: J.LEE   | DATE: OCT. 06/09 |   |  |  |
|----------------|------------------|---|--|--|
| CHECKED:       | DATE:            |   |  |  |
| SCALE: NTS     | SHEET 1 OF 2     | 2 |  |  |
| DRAWING NUMBER | ISSUE            | = |  |  |
| 837 Assembly   | 1                |   |  |  |

837 ENG MASTER

**See Accompanying Pa