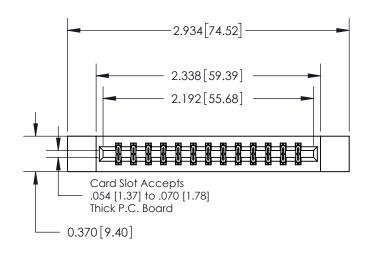

## 837/887 Series High Temp Card Edge Connector Part Number: 837-026-540-212

YOUR CONNECTION TO QUALITY & SERVICE

**EDAC INC** TORONTO, ONTARIO CANADA

THESE DRAWINGS AND SPECIFICATIONS ARE THE PROPERTY OF EDAC INC.,AND SHALL NOT BE REPRODUCED, OR COPIED OR USED AS THE BASIS FOR THE MANUFACTURE OR SALE OF APPARATUS WITHOUT WRITTEN PERMISSION.