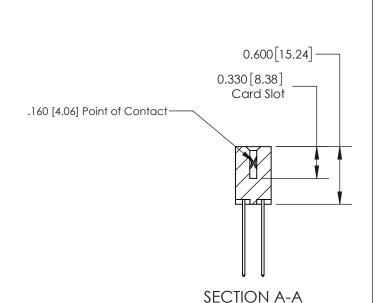

ISSUE NUMBER

ORIGINAL

1

| 837/887 Series High Temp Card Edge Connector<br>Contact Bend Detail |                                                                                                                                                                                                  | ACAD REFERENCE NO. | 837 ENG MASTER   |               |
|---------------------------------------------------------------------|--------------------------------------------------------------------------------------------------------------------------------------------------------------------------------------------------|--------------------|------------------|---------------|
|                                                                     |                                                                                                                                                                                                  | DRAWN: J.LEE       | DATE: OCT. 06/09 |               |
|                                                                     |                                                                                                                                                                                                  | CHECKED:           | DATE:            |               |
| TORONTO, ONTARIO                                                    | THESE DRAWINGS AND SPECIFICATIONS ARE THE PROPERTY OF EDAC INC.,AND SHALL NOT BE REPRODUCED, OR COPIED OR USED AS THE BASIS FOR THE MANUFACTURE OR SALE OF APPARATUS WITHOUT WRITTEN PERMISSION. | SCALE: NTS         | SHEET            | 2 <b>OF</b> 2 |
|                                                                     |                                                                                                                                                                                                  | DRAWING NUMBER     | •                | ISSUE         |
| YOUR CONNECTION TO QUALITY & SERVICE                                |                                                                                                                                                                                                  | 837 Assembly       |                  | 1             |