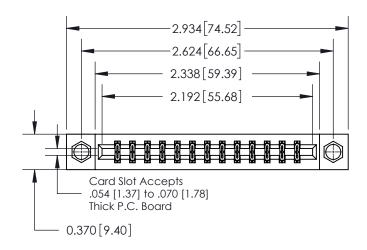

## **Contact Detail**

544-Wire Wrap .050x.025(1.27x0.64) - Tail LG=.750(19.05)

.156 [3.96] Contact Spacing x .200 [5.08] Row Spacing

837/887 Series High Temp Card Edge Connector Part Number: 837-026-544-807