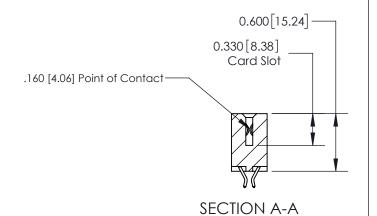

## **Contact Detail**

556-Extender Board Bend (Code 520 Contacts)

.156 [3.96] Contact Spacing x .200 [5.08] Row Spacing

THIS IS A C.A.D. GENERATED DRAWING DO NOT MAKE MANUAL REVISIONS TO MASTER.

ISSUE NUMBER