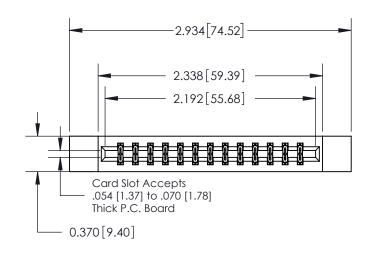

## **Contact Detail**

556-Extender Board Bend (Code 520 Contacts)

.156 [3.96] Contact Spacing x .200 [5.08] Row Spacing

THIS IS A C.A.D. GENERATED DRAWING DO NOT MAKE MANUAL REVISIONS TO MASTER.

ISSUE NUMBER

837 ENG MASTER DRAWN: J.LEE DATE: OCT. 06/09 CHECKED: DATE: SCALE: SHEET 1 OF 2 NTS DRAWING NUMBER **ISSUE** 837 Assembly

ACAD REFERENCE NO.

**See Accompanying Page for:** 

**Contact Bend Details** 

ISSUE NUMBER