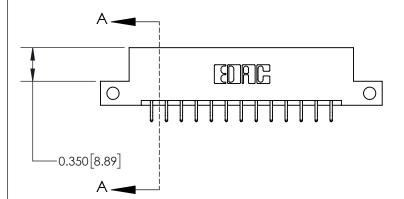

**Mounting Option** 

12-.128 (3.25) Dia. Side Mounting Holes

## **Contact Detail**

556-Extender Board Bend (Code 520 Contacts)

.156 [3.96] Contact Spacing x .200 [5.08] Row Spacing





THIS IS A C.A.D. GENERATED DRAWING DO NOT MAKE MANUAL REVISIONS TO MASTER.



ISSUE NUMBER

ORIGINAL



837/887 Series High Temp Card Edge Connector Part Number: 837-026-556-212

YOUR CONNECTION TO QUALITY & SERVICE

**EDAC INC** TORONTO, ONTARIO CANADA

THESE DRAWINGS AND SPECIFICATIONS ARE THE PROPERTY OF EDAC INC., AND SHALL NOT BE REPRODUCED, OR COPIED OR USED AS THE BASIS FOR THE MANUFACTURE OR SALE OF APPARATUS WITHOUT WRITTEN PERMISSION.

837 ENG MASTER DRAWN: J.LEE DATE: OCT. 06/09 CHECKED: DATE: SCALE: SHEET 1 OF 2 NTS DRAWING NUMBER **ISSUE** 837 Assembly

ACAD REFERENCE NO.

**See Accompanying Page for:** 

**Contact Bend Details** 



ISSUE NUMBER

ORIGINAL

1



| 837/887 Series High Temp Card Edge Connector<br>Contact Bend Detail |