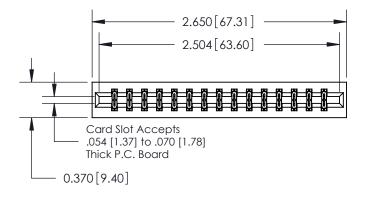

ISSUE NUMBER

ORIGINAL

0.600 [15.24] 0.330[8.38] Card Slot .160 [4.06] Point of Contact-**SECTION A-A** 

## **See Accompanying Page for:**

**Contact Bend Details** 

837/887 Series High Temp Card Edge Connector Part Number: 837-030-541-201

YOUR CONNECTION TO QUALITY & SERVICE

**EDAC INC** TORONTO, ONTARIO CANADA