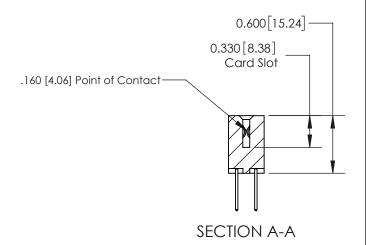

## **Contact Detail**

523-P.C. Tail .025 Sq.(0.64 Sq.) - Tail LG=.390(9.91) .156 [3.96] Contact Spacing x .200 [5.08] Row Spacing

> -3.402[86.41]--3.092[78.54]-2.806 [71.27] -2.660 [67.56] -Card Slot Accepts .054 [1.37] to .070 [1.78] Thick P.C. Board 0.370 [9.40]