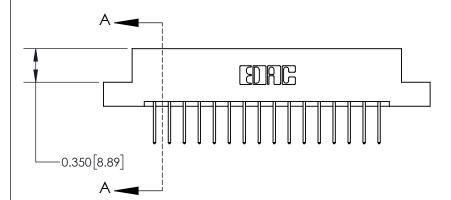

THIS IS A C.A.D. GENERATED DRAWING DO NOT MAKE MANUAL REVISIONS TO MASTER.

ISSUE NUMBER ORIGINAL

**See Accompanying Page for:** 

**Contact Bend Details** 

837/887 Series High Temp Card Edge Connector Part Number: 837-032-523-207

## **Contact Detail**

523-P.C. Tail .025 Sq.(0.64 Sq.) - Tail LG=.390(9.91) .156 [3.96] Contact Spacing x .200 [5.08] Row Spacing

> -3.402[86.41]--3.092[78.54]-2.806 [71.27] -2.660 [67.56] -Card Slot Accepts .054 [1.37] to .070 [1.78] Thick P.C. Board 0.370 [9.40]