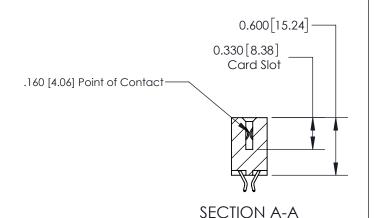

## **Contact Detail**

556-Extender Board Bend (Code 520 Contacts)

.156 [3.96] Contact Spacing x .200 [5.08] Row Spacing

THIS IS A C.A.D. GENERATED DRAWING DO NOT MAKE MANUAL REVISIONS TO MASTER.

ISSUE NUMBER

**See Accompanying Page for:** 

**Contact Bend Details** 

ISSUE NUMBER

ORIGINAL

1

| 837/887 Series High Temp Card Edge Connector<br>Contact Bend Detail |                                                                                                                                                                          | ACAD REFERENCE NO. | 837 ENG MASTER   |       |
|---------------------------------------------------------------------|--------------------------------------------------------------------------------------------------------------------------------------------------------------------------|--------------------|------------------|-------|
|                                                                     |                                                                                                                                                                          | DRAWN: J.LEE       | DATE: OCT. 06/09 |       |
|                                                                     |                                                                                                                                                                          | CHECKED:           | DATE:            |       |
| EDAC INC THESE DRAWINGS AND SPECIFICATIONS                          | SCALE: NTS                                                                                                                                                               | SHEET              | 2 <b>OF</b> 2    |       |
| TORONTO, ONTARIO                                                    | TORONTO, ONTARIO  CANADA  TORONTO, ONTARIO  CANADA  TORONTO, ONTARIO  SHALL NOT BE REPRODUCED, OR COPIED  OR USED AS THE BASIS FOR THE  MANUFACTURE OR SALE OF APPARATUS | DRAWING NUMBER     | •                | ISSUE |
| YOUR CONNECTION TO QUALITY & SERVICE                                |                                                                                                                                                                          | 837 Assembly       |                  | 1     |