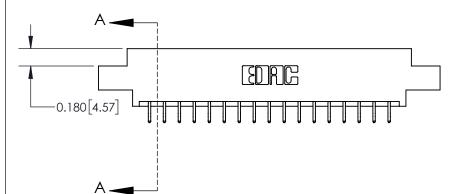

## **Contact Detail**

556-Extender Board Bend (Code 520 Contacts)

.156 [3.96] Contact Spacing x .200 [5.08] Row Spacing

THIS IS A C.A.D. GENERATED DRAWING DO NOT MAKE MANUAL REVISIONS TO MASTER.

ISSUE NUMBER

**See Accompanying Page for:** 

**Contact Bend Details** 

ISSUE NUMBER

ORIGINAL

1

| 837/887 Series High Temp Card Edge Connector<br>Contact Bend Detail |                                                                                                                                                                          | ACAD REFERENCE NO. | 837 ENG MASTER   |       |
|---------------------------------------------------------------------|--------------------------------------------------------------------------------------------------------------------------------------------------------------------------|--------------------|------------------|-------|
|                                                                     |                                                                                                                                                                          | DRAWN: J.LEE       | DATE: OCT. 06/09 |       |
|                                                                     |                                                                                                                                                                          | CHECKED:           | DATE:            |       |
| EDAC INC THESE DRAWINGS AND SPECIFICATIONS                          | SCALE: NTS                                                                                                                                                               | SHEET              | 2 <b>OF</b> 2    |       |
| TORONTO, ONTARIO                                                    | TORONTO, ONTARIO  CANADA  TORONTO, ONTARIO  CANADA  TORONTO, ONTARIO  SHALL NOT BE REPRODUCED, OR COPIED  OR USED AS THE BASIS FOR THE  MANUFACTURE OR SALE OF APPARATUS | DRAWING NUMBER     | •                | ISSUE |
| YOUR CONNECTION TO QUALITY & SERVICE                                |                                                                                                                                                                          | 837 Assembly       |                  | 1     |