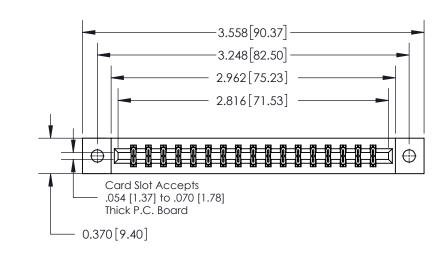

**Mounting Option** 

02-.128 (3.25) Dia. Mounting Holes

ORIGINAL

837/887 Series High Temp Card Edge Connector Part Number: 837-034-556-802

YOUR CONNECTION TO QUALITY & SERVICE

**EDAC INC** TORONTO, ONTARIO CANADA

THESE DRAWINGS AND SPECIFICATIONS ARE THE PROPERTY OF EDAC INC.,AND SHALL NOT BE REPRODUCED, OR COPIED OR USED AS THE BASIS FOR THE MANUFACTURE OR SALE OF APPARATUS WITHOUT WRITTEN PERMISSION.

| ACAD REFERENCE NO. | 837 ENG MASTER   |  |  |
|--------------------|------------------|--|--|
| DRAWN: J.LEE       | DATE: OCT. 06/09 |  |  |
| CHECKED:           | DATE:            |  |  |
| SCALE: NTS         | SHEET 1 OF 2     |  |  |
| DRAWING NUMBER     | ISSUE            |  |  |
| 837 Assembly       | 1                |  |  |