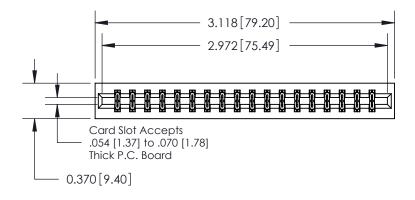

## **Contact Detail**

523-P.C. Tail .025 Sq.(0.64 Sq.) - Tail LG=.390(9.91) .156 [3.96] Contact Spacing x .200 [5.08] Row Spacing THIS IS A C.A.D. GENERATED DRAWING DO NOT MAKE MANUAL REVISIONS TO MASTER.

ISSUE NUMBER

ORIGINAL

**See Accompanying Page for:** 

**Contact Bend Details** 

837/887 Series High Temp Card Edge Connector Part Number: 837-036-523-201

YOUR CONNECTION TO QUALITY & SERVICE

**EDAC INC** TORONTO, ONTARIO CANADA