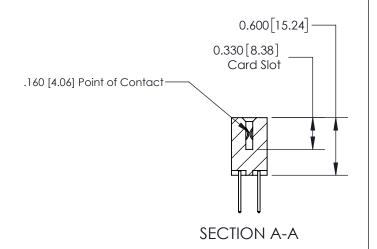

ISSUE NUMBER

ORIGINAL

1

| 837/887 Series High Temp Card Edge Connector<br>Contact Bend Detail |                                                                                                                                                                                                   | ACAD REFERENCE NO. | 837 ENG MASTER   |               |
|---------------------------------------------------------------------|---------------------------------------------------------------------------------------------------------------------------------------------------------------------------------------------------|--------------------|------------------|---------------|
|                                                                     |                                                                                                                                                                                                   | DRAWN: J.LEE       | DATE: OCT. 06/09 |               |
|                                                                     |                                                                                                                                                                                                   | CHECKED:           | DATE:            |               |
| EDAC INC                                                            | THESE DRAWINGS AND SPECIFICATIONS ARE THE PROPERTY OF EDAC INC., AND SHALL NOT BE REPRODUCED, OR COPIED OR USED AS THE BASIS FOR THE MANUFACTURE OR SALE OF APPARATUS WITHOUT WRITTEN PERMISSION. | SCALE: NTS         | SHEET            | 2 <b>OF</b> 2 |
| TORONTO, ONTARIO CANADA                                             |                                                                                                                                                                                                   | DRAWING NUMBER     | •                | ISSUE         |
| YOUR CONNECTION TO QUALITY & SERVICE                                |                                                                                                                                                                                                   | 837 Assembly       |                  | 1             |