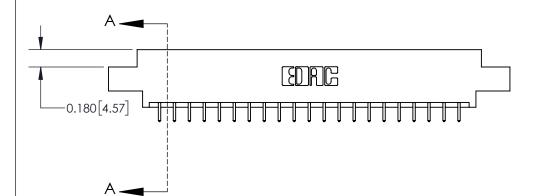

## **Contact Detail**

521-P.C. Tail .025 Sq.(0.64 Sq.) - Tail LG=.150(3.81) .156 [3.96] Contact Spacing x .200 [5.08] Row Spacing

4.182 [106.22] -3.872[98.35] -3.586 [91.08] 3.440 [87.38] Card Slot Accepts - .054 [1.37] to .070 [1.78] Thick P.C. Board 0.370 [9.40]