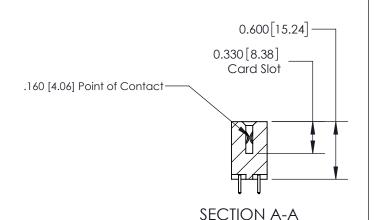

## **Contact Detail**

521-P.C. Tail .025 Sq.(0.64 Sq.) - Tail LG=.150(3.81) .156 [3.96] Contact Spacing x .200 [5.08] Row Spacing

4.182 [106.22] -3.872[98.35] -3.586 [91.08] 3.440 [87.38] Card Slot Accepts - .054 [1.37] to .070 [1.78] Thick P.C. Board 0.370 [9.40]