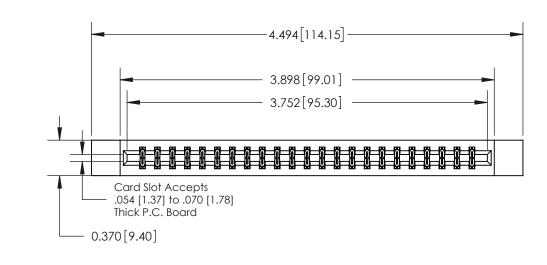

**Mounting Option** 

12-.128 (3.25) Dia. Side Mounting Holes

## **Contact Detail**

556-Extender Board Bend (Code 520 Contacts)

.156 [3.96] Contact Spacing x .200 [5.08] Row Spacing





THIS IS A C.A.D. GENERATED DRAWING DO NOT MAKE MANUAL REVISIONS TO MASTER.



ORIGINAL



837/887 Series High Temp Card Edge Connector Part Number: 837-046-556-212

YOUR CONNECTION TO QUALITY & SERVICE

**EDAC INC** TORONTO, ONTARIO CANADA

THESE DRAWINGS AND SPECIFICATIONS ARE THE PROPERTY OF EDAC INC.,AND SHALL NOT BE REPRODUCED, OR COPIED OR USED AS THE BASIS FOR THE MANUFACTURE OR SALE OF APPARATUS WITHOUT WRITTEN PERMISSION.

|                |                  | O IVID NOTEIN |  |
|----------------|------------------|---------------|--|
| DRAWN: J.LEE   | DATE: OCT. 06/09 |               |  |
| CHECKED:       | DATE:            |               |  |
| SCALE: NTS     | SHEET            | OF 2          |  |
| DRAWING NUMBER |                  | ISSUE         |  |
| 837 Assembly   |