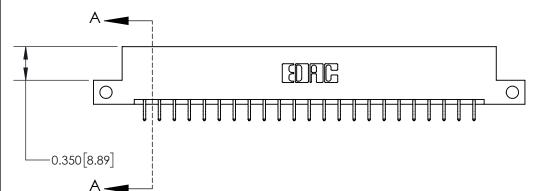

**Mounting Option** 

12-.128 (3.25) Dia. Side Mounting Holes

## **Contact Detail**

556-Extender Board Bend (Code 520 Contacts)

.156 [3.96] Contact Spacing x .200 [5.08] Row Spacing





THIS IS A C.A.D. GENERATED DRAWING DO NOT MAKE MANUAL REVISIONS TO MASTER.



ORIGINAL



837/887 Series High Temp Card Edge Connector Part Number: 837-046-556-212

YOUR CONNECTION TO QUALITY & SERVICE

**EDAC INC** TORONTO, ONTARIO CANADA

THESE DRAWINGS AND SPECIFICATIONS ARE THE PROPERTY OF EDAC INC.,AND SHALL NOT BE REPRODUCED, OR COPIED OR USED AS THE BASIS FOR THE MANUFACTURE OR SALE OF APPARATUS WITHOUT WRITTEN PERMISSION.

|                |                  | O IVID NOTEIN |  |
|----------------|------------------|---------------|--|
| DRAWN: J.LEE   | DATE: OCT. 06/09 |               |  |
| CHECKED:       | DATE:            |               |  |
| SCALE: NTS     | SHEET            | OF 2          |  |
| DRAWING NUMBER |                  | ISSUE         |  |
| 837 Assembly   |