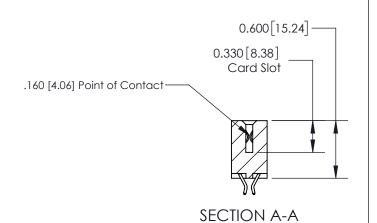

## **Contact Detail**

556-Extender Board Bend (Code 520 Contacts)

.156 [3.96] Contact Spacing x .200 [5.08] Row Spacing

THIS IS A C.A.D. GENERATED DRAWING DO NOT MAKE MANUAL REVISIONS TO MASTER.

ORIGINAL

837/887 Series High Temp Card Edge Connector Part Number: 837-046-556-212