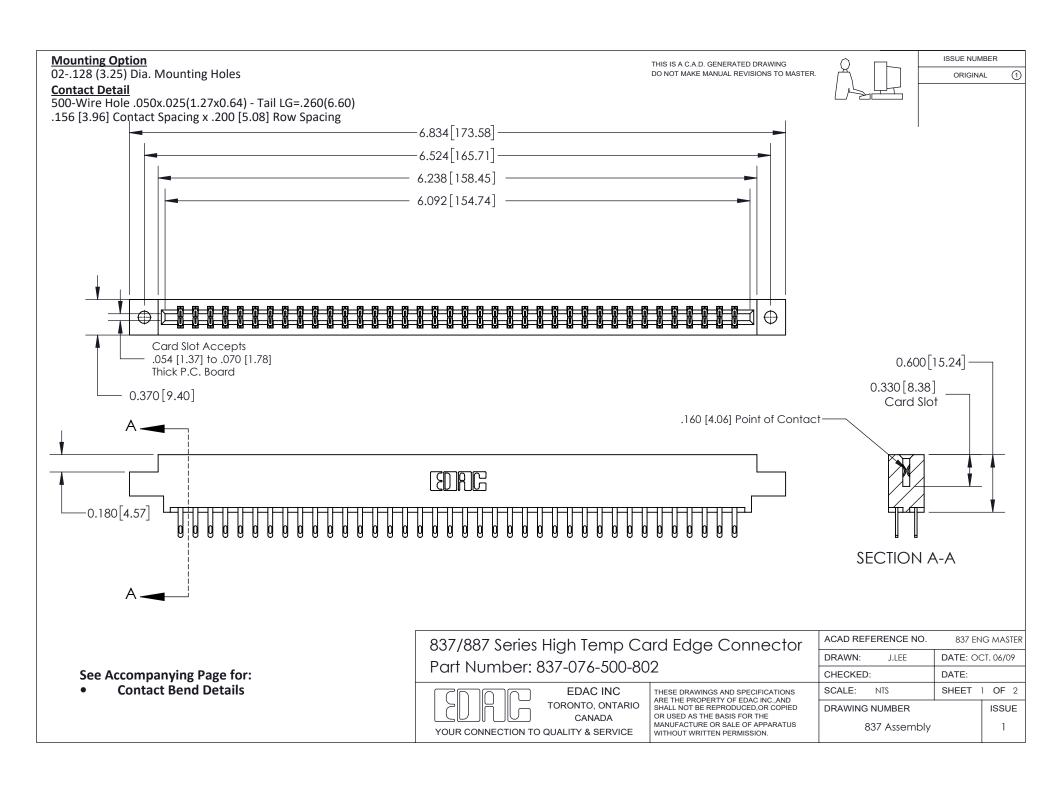

ISSUE NUMBER

ORIGINAL

1



| 837/887 Series High Temp Card Edge Connector<br>Contact Bend Detail |                                                                                                                                                                                                   | ACAD REFERENCE NO. 837 EN |                  | 3 MASTER      |
|---------------------------------------------------------------------|---------------------------------------------------------------------------------------------------------------------------------------------------------------------------------------------------|---------------------------|------------------|---------------|
|                                                                     |