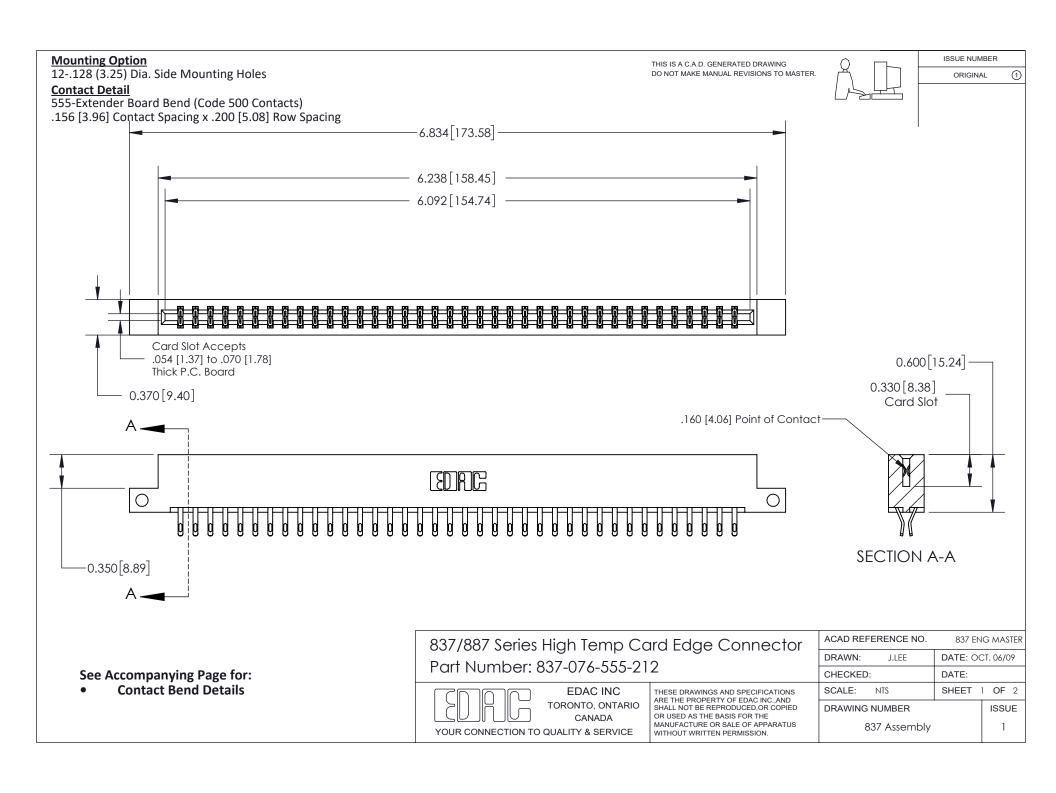

ISSUE NUMBER

ORIGINAL

1

| 837/887 Series High Temp Card Edge Connector<br>Contact Bend Detail   |                                                                                                                                                                                                  | ACAD REFERENCE NO. 837 EN |                  | 3 MASTER      |
|-----------------------------------------------------------------------|--------------------------------------------------------------------------------------------------------------------------------------------------------------------------------------------------|---------------------------|------------------|---------------|
|                                                                       |                                                                                                                                                                                                  | DRAWN: J.LEE              | DATE: OCT. 06/09 |               |
|                                                                       |                                                                                                                                                                                                  | CHECKED:                  | DATE:            |               |
| EDAC INC TORONTO, ONTARIO CANADA YOUR CONNECTION TO QUALITY & SERVICE | THESE DRAWINGS AND SPECIFICATIONS ARE THE PROPERTY OF EDAC INC.,AND SHALL NOT BE REPRODUCED, OR COPIED OR USED AS THE BASIS FOR THE MANUFACTURE OR SALE OF APPARATUS WITHOUT WRITTEN PERMISSION. | SCALE: NTS                | SHEET            | 2 <b>OF</b> 2 |
|                                                                       |                                                                                                                                                                                                  | DRAWING NUMBER            | •                | ISSUE         |
|                                                                       |                                                                                                                                                                                                  | 837 Assembly              |                  | 1             |