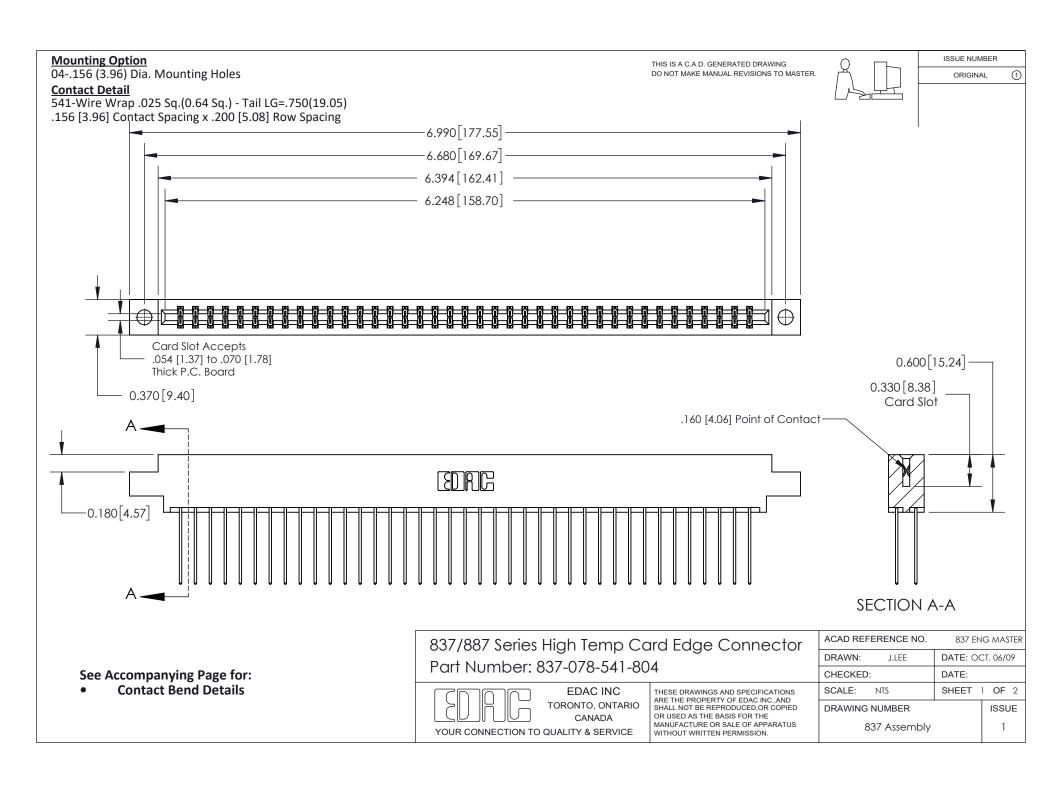

ISSUE NUMBER

ORIGINAL

1

| 837/887 Series High Temp Card Edge Connector<br>Contact Bend Detail |                                                                                                                                                                                                   | ACAD REFERENCE NO. 837 EN |                  | 3 MASTER      |
|---------------------------------------------------------------------|---------------------------------------------------------------------------------------------------------------------------------------------------------------------------------------------------|---------------------------|------------------|---------------|
|                                                                     |                                                                                                                                                                                                   | DRAWN: J.LEE              | DATE: OCT. 06/09 |               |
|                                                                     |                                                                                                                                                                                                   | CHECKED:                  | DATE:            |               |
| TORONTO, ONTARIO                                                    | THESE DRAWINGS AND SPECIFICATIONS ARE THE PROPERTY OF EDAC INC., AND SHALL NOT BE REPRODUCED, OR COPIED OR USED AS THE BASIS FOR THE MANUFACTURE OR SALE OF APPARATUS WITHOUT WRITTEN PERMISSION. | SCALE: NTS                | SHEET            | 2 <b>OF</b> 2 |
|                                                                     |                                                                                                                                                                                                   | DRAWING NUMBER            | •                | ISSUE         |
| YOUR CONNECTION TO QUALITY & SERVICE                                |                                                                                                                                                                                                   | 837 Assembly              |                  | 1             |