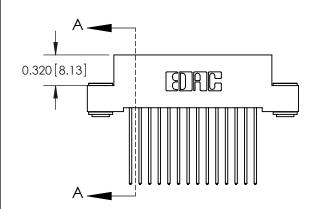

.240 [6.10] Point of Contact-

842/892 Series High Temp Card Edge Connector Part Number: 842-014-541-103

YOUR CONNECTION TO QUALITY & SERVICE

842 ENG MASTER J.LEE DATE: OCT. 06/09 SHEET 1 OF 3

SECTION A-A

842 Assembly