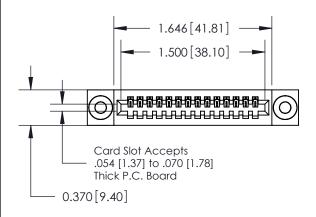

.240 [6.10] Point of Contact-

842/892 Series High Temp Card Edge Connector Part Number: 842-014-541-103

YOUR CONNECTION TO QUALITY & SERVICE

842 ENG MASTER J.LEE DATE: OCT. 06/09 SHEET 1 OF 3

SECTION A-A

842 Assembly