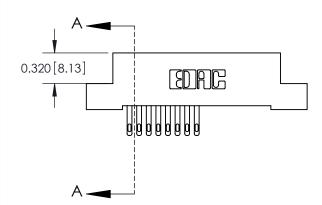

SECTION A-A

842 Assembly

THIS IS A C.A.D. GENERATED DRAWING DO NOT MAKE MANUAL REVISIONS TO MASTER.

ISSUE NUMBER

ORIGINAL

1

| 842/892 Series High Temp Card Edge Connector<br>Contact Bend Detail |                                                                                                                                   | ACAD REFERENCE NO. 842 ENG MASTER |          |                         |  |
|---------------------------------------------------------------------|-----------------------------------------------------------------------------------------------------------------------------------|-----------------------------------|----------|-------------------------|--|
|                                                                     |                                                                                                                                   | DRAWN: J.LEE                      | DATE: OC | DATE: <b>OCT. 06/09</b> |  |
|                                                                     |                                                                                                                                   | CHECKED:                          | DATE:    | DATE:                   |  |
| EDAC INC                                                            | THESE DRAWINGS AND SPECIFICATIONS ARE THE PROPERTY OF EDAC INC.AND SHALL NOT BE REPRODUCED,OR COPIED OR USED AS THE BASIS FOR THE | SCALE: NTS                        | SHEET    | 2 OF 3                  |  |
| TORONTO, ONTARIO                                                    |                                                                                                                                   | DRAWING NUMBER                    | •        | ISSUE                   |  |
| YOUR CONNECTION TO QUALITY & SERVICE                                | MANUFACTURE OR SALE OF APPARATUS                                                                                                  | 842 Assemb                        | ly       | 1                       |  |