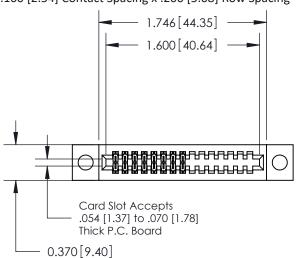

.240 [6.10] Point of Contact-

842/892 Series High Temp Card Edge Connector Part Number: 842-016-500-204

| ACAD REFERENCE NO | . 842 ENG MASTER |  |  |  |
|-------------------|------------------|--|--|--|
| DRAWN: J.LEE      | DATE: OCT. 06/09 |  |  |  |
| CHECKED:          | DATE:            |  |  |  |
| SCALE: NTS        | SHEET 1 OF 3     |  |  |  |
| DRAWING NUMBER    | ISSUE            |  |  |  |