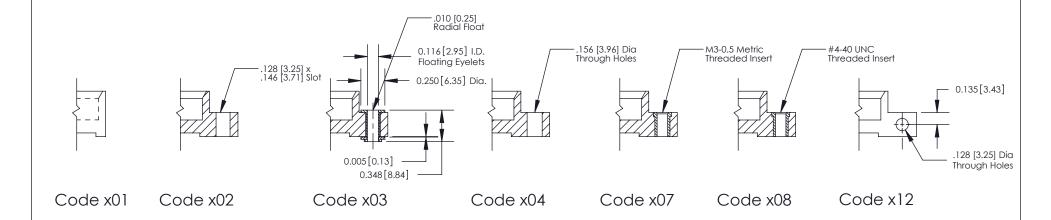

NOT BE REPRODUCED,OR COPIED OR USED AS THE BASIS FOR THE | SCALE: NTS                        | SHEET    | 2 OF 3                  |  |
| TORONTO, ONTARIO                                                    |                                                                                                                                   | DRAWING NUMBER                    | •        | ISSUE                   |  |
| YOUR CONNECTION TO QUALITY & SERVICE                                | MANUFACTURE OR SALE OF APPARATUS                                                                                                  | 842 Assemb                        | ly       | 1                       |  |

THIS IS A C.A.D. GENERATED DRAWING DO NOT MAKE MANUAL REVISIONS TO MASTER



SSUE NUMBER

DRIGINAL

1



| 842/892 Series High Temp Card Edge Connector<br>Mounting Options |                                                                                      | ACAD REFERENCE NO. 842 ENG MASTER |             |         |           |
|------------------------------------------------------------------|--------------------------------------------------------------------------------------|-----------------------------------|-------------|---------|-----------|
|                                                                  |                                                                                      | DRAWN:                            | J.LEE       | DATE: O | CT. 06/09 |
|                                                                  |