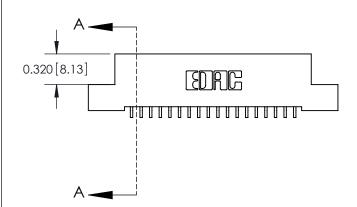

SECTION A-A

| 842/892 Series High Temp Card Edge Connector |
|----------------------------------------------|
| Part Number: 842-018-559-104                 |

YOUR CONNECTION TO QUALITY & SERVICE

|   | DRAWN: J.LEE   | DATE: OCT. 06/09 |
|---|----------------|------------------|
|   | CHECKED:       | DATE:            |
|   | SCALE: NTS     | SHEET 1 OF 3     |
| ) | DRAWING NUMBER | ISSUE            |