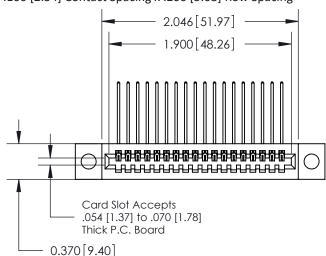

SECTION A-A

| 842/892 Series High Temp Card Edge Connector |
|----------------------------------------------|
| Part Number: 842-018-559-104                 |

YOUR CONNECTION TO QUALITY & SERVICE

|   | DRAWN: J.LEE   | DATE: OCT. 06/09 |
|---|----------------|------------------|
|   | CHECKED:       | DATE:            |
|   | SCALE: NTS     | SHEET 1 OF 3     |
| ) | DRAWING NUMBER | ISSUE            |