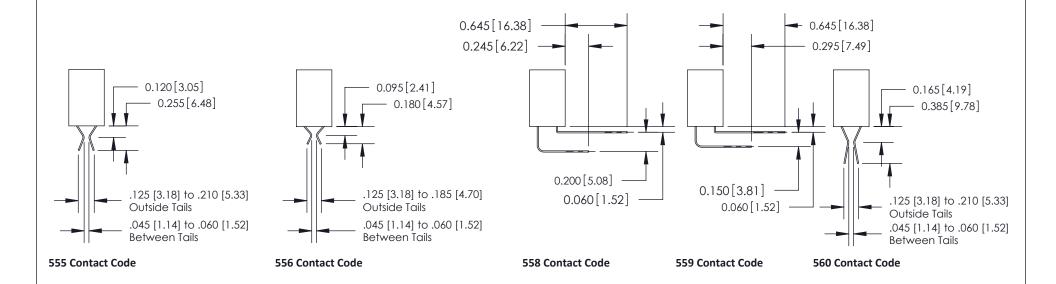

## **Contact Detail**

559-90 Degree Bend (Code 541 Contacts)

.100 [2.54] Contact Spacing x .200 [5.08] Row Spacing

**See Accompanying Pages for:** 

- **Contact Bend Details**
- **Mounting Options**

.240 [6.10] Point of Contact-

ACAD REFERENCE NO. 842 ENG MASTER

842 Assembly

THIS IS A C.A.D. GENERATED DRAWING DO NOT MAKE MANUAL REVISIONS TO MASTER.

ISSUE NUMBER

ORIGINAL

1

| 842/892 Series High Temp C           | ACAD REFERENCE NO. 842 ENG MASTER                                                                      |                |          |                  |  |
|--------------------------------------|--------------------------------------------------------------------------------------------------------|----------------|----------|------------------|--|
| Contact Bend Detail                  |                                                                                                        | DRAWN: J.LEE   | DATE: OC | DATE: OCT. 06/09 |  |
| Confider bend bendii                 | CHECKED:                                                                                               | DATE:          | DATE:    |                  |  |
| EDAC INC                             |                                                                                                        |                | SHEET    | 2 OF 3           |  |
| TORONTO, ONTARIO                     | ARE THE PROPERTY OF EDAC INC.,AND<br>SHALL NOT BE REPRODUCED,OR COPIED<br>OR USED AS THE BASIS FOR THE | DRAWING NUMBER | •        | ISSUE            |  |
| YOUR CONNECTION TO QUALITY & SERVICE | MANUFACTURE OR SALE OF APPARATUS                                                                       | 842 Assemb     | ly       | 1                |  |