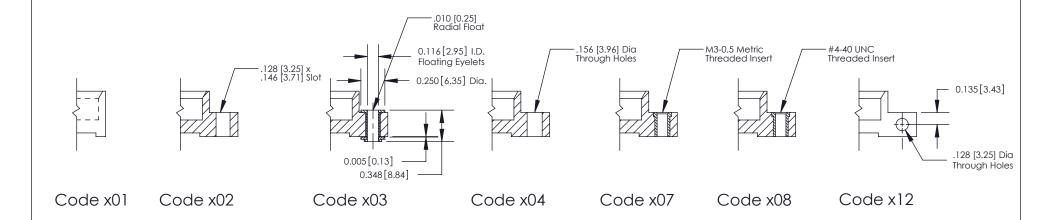

**Mounting Option** 

04-.156 (3.96) Dia. Mounting Holes

THIS IS A C.A.D. GENERATED DRAWING DO NOT MAKE MANUAL REVISIONS TO MASTER

SSUE NUMBER

DRIGINAL

1

| 842/892 Series High Temp Card Edge Connector<br>Mounting Options |                                                                                                                                                                                                 | ACAD REFERENCE NO. 842 ENG MASTER |             |         |           |
|------------------------------------------------------------------|-------------------------------------------------------------------------------------------------------------------------------------------------------------------------------------------------|-----------------------------------|-------------|---------|-----------|
|                                                                  |                                                                                                                                                                                                 | DRAWN:                            | J.LEE       | DATE: O | CT. 06/09 |
|                                                                  |                                                                                                                                                                                                 | CHECKED:                          |             | DATE:   |           |
|                                                                  | THESE DRAWINGS AND SPECIFICATIONS ARE THE PROPERTY OF EDAC INC.,AND SHALL NOT BE REPRODUCED,OR COPIED OR USED AS THE BASIS FOR THE MANUFACTURE OR SALE OF APPARATUS WITHOUT WRITTEN PERMISSION. | SCALE:                            | NTS         | SHEET ; | 3 OF 3    |
| I   S   I   G   TORONTO, ONTARIO                                 |                                                                                                                                                                                                 | DRAWING                           | NUMBER      |         | ISSUE     |
| YOUR CONNECTION TO QUALITY & SERVICE                             |                                                                                                                                                                                                 | 8                                 | 42 Assembly |         | 1         |