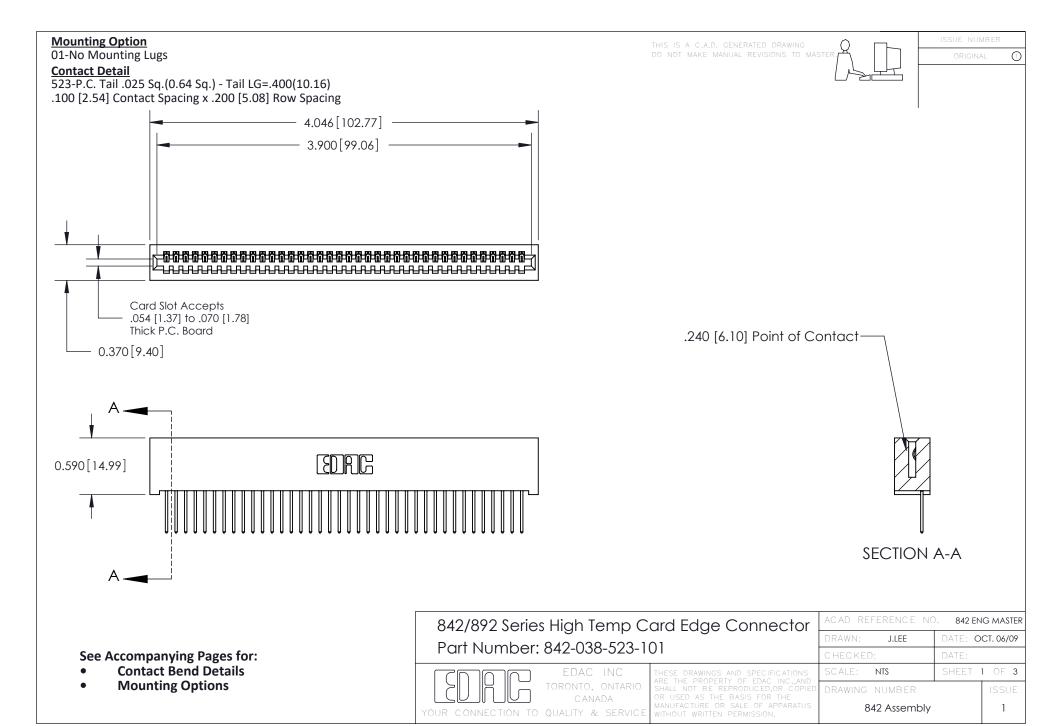

THIS IS A C.A.D. GENERATED DRAWING DO NOT MAKE MANUAL REVISIONS TO MASTER

ORIGINAL (1)



| 842/892 Series High Temp Card Edge Connector<br>Contact Bend Detail |                                                                                                 | ACAD REFERENCE NO. 842 ENG MASTER |             |                  |        |
|---------------------------------------------------------------------|-------------------------------------------------------------------------------------------------|-----------------------------------|-------------|------------------|--------|
|                                                                     |                                                                                                 | DRAWN:                            | J.LEE