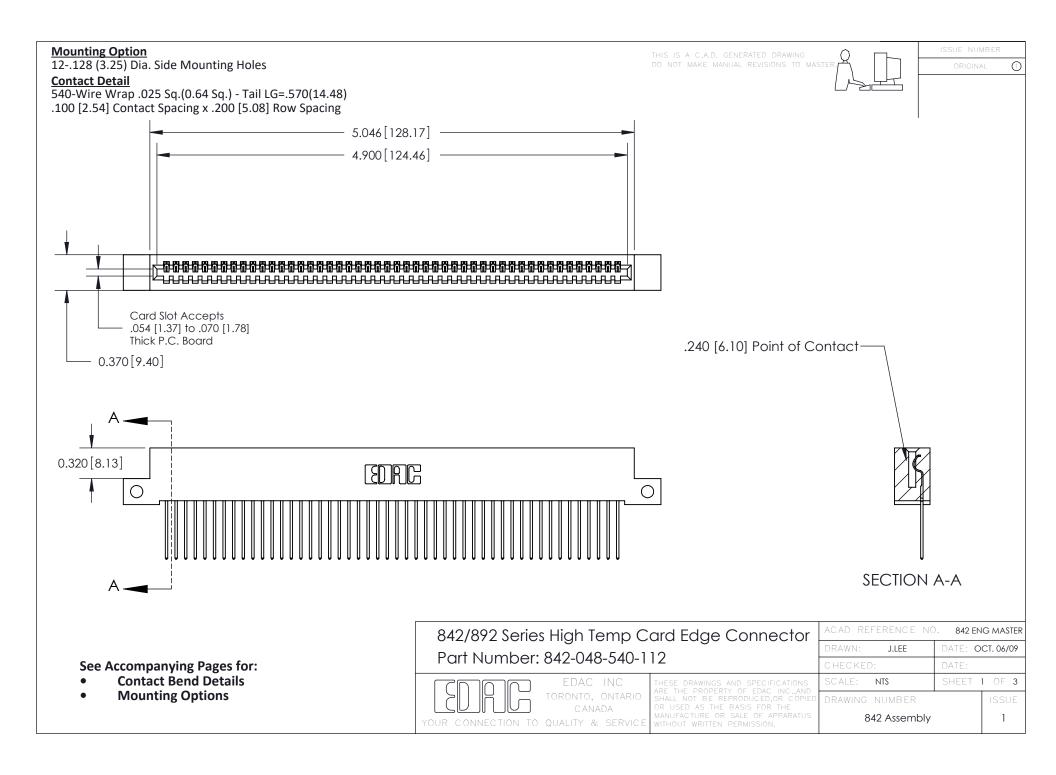

THIS IS A C.A.D. GENERATED DRAWING DO NOT MAKE MANUAL REVISIONS TO MASTER

ORIGINAL (1)



| 842/892 Series High Temp Card Edge Connector<br>Contact Bend Detail |                                                                                                  | ACAD REFERENCE NO. 842 ENG MASTER |             |                  |        |
|---------------------------------------------------------------------|--------------------------------------------------------------------------------------------------|-----------------------------------|-------------|------------------|--------|
|                                                                     |                                                                                                  | DRAWN:                            | J.