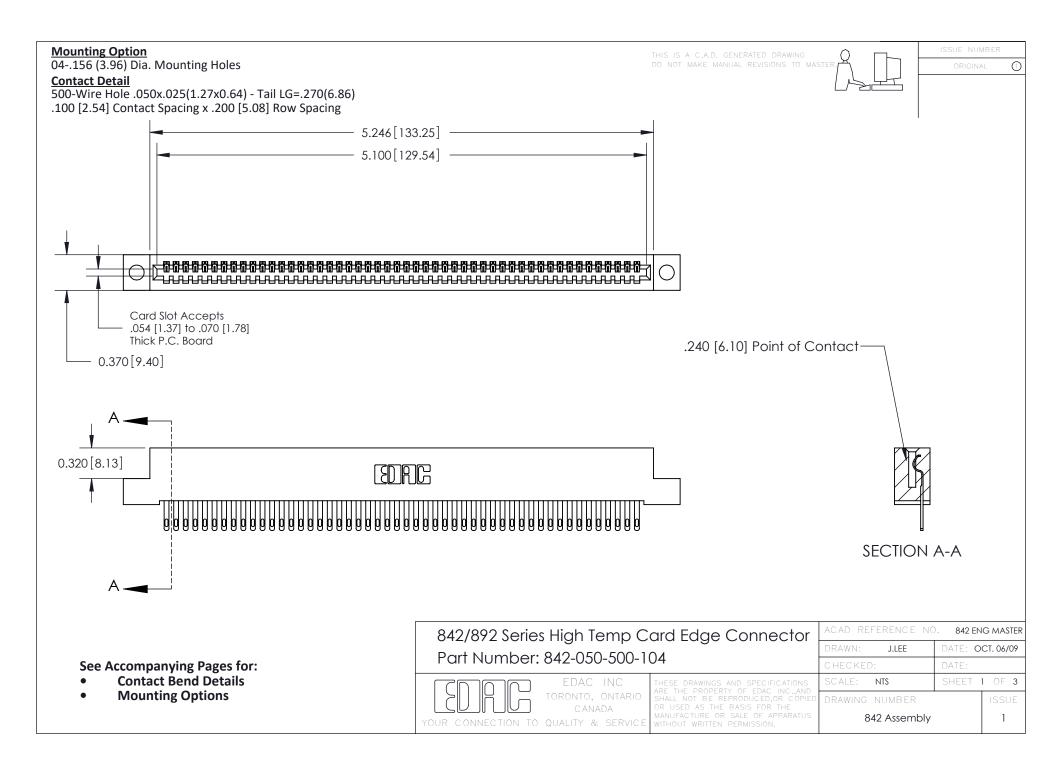

THIS IS A C.A.D. GENERATED DRAWING DO NOT MAKE MANUAL REVISIONS TO MASTER

ORIGINAL (1)



| 842/892 Series High Temp Card Edge Connector<br>Contact Bend Detail |                                                                                                 | ACAD REFERENCE NO. 842 ENG MASTER |             |                  |        |
|---------------------------------------------------------------------|-------------------------------------------------------------------------------------------------|-----------------------------------|-------------|------------------|--------|
|                                                                     |                                                                                                 | DRAWN:                            | J.LEE