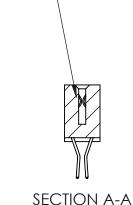

842 Assembly

THIS IS A C.A.D. GENERATED DRAWING DO NOT MAKE MANUAL REVISIONS TO MASTER

ORIGINAL (1)

| 842/892 Series High Temp Card Edge Connector<br>Contact Bend Detail |                                                                   | ACAD REFERENCE NO. 842 ENG MASTER |        |                  |        |
|---------------------------------------------------------------------|-------------------------------------------------------------------|-----------------------------------|--------|------------------|--------|
|                                                                     |                                                                   | DRAWN:                            | J.LEE  | DATE: OCT. 06/09 |        |
|                                                                     |                                                                   | CHECKED:                          |        | DATE:            |        |
| EDAC INC                                                            | THESE DRAWINGS AND SPECIFICATIONS ARE THE PROPERTY OF EDAC INCAND | SCALE:                            | NTS    | SHEET :          | 2 OF 3 |
| TORONTO, ONTARIO                                                    | SHALL NOT BE REPRODUCED, OR COPIED OR USED AS THE BASIS FOR THE   | DRAWING                           | NUMBER |                  | ISSUE  |
| YOUR CONNECTION TO QUALITY & SERVICE                                | MANUFACTURE OR SALE OF APPARATUS WITHOUT WRITTEN PERMISSION.      | 842 Assembly                      |        |                  | 1      |