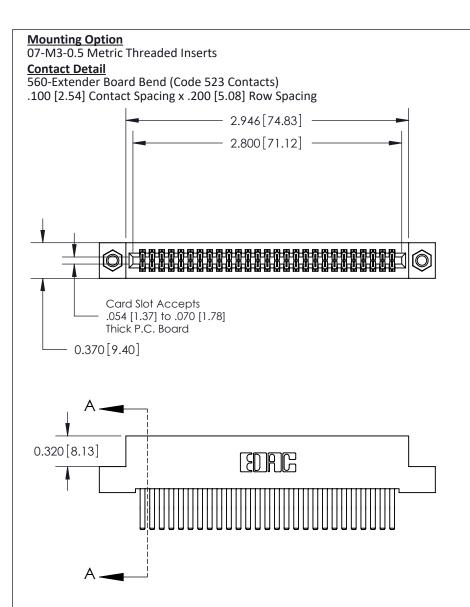

THIS IS A C.A.D. GENERATED DRAWING DO NOT MAKE MANUAL REVISIONS TO MASTER

ISSUE NUMBER

ORIGINAL

1

| 842/892 Series High Temp Card Edge Co<br>Mounting Options  | DRAWN: J.LEE DATE: OCT. 06/09  CHECKED: DATE: |
|------------------------------------------------------------|-----------------------------------------------|
| EDAC INC THESE DRAWINGS AND S ARE THE PROPERTY OF          |                                               |
|                                                            | DUCED,OR COPIED DRAWING NUMBER ISSUE          |
| YOUR CONNECTION TO QUALITY & SERVICE WITHOUT WRITTEN PERMI |                                               |