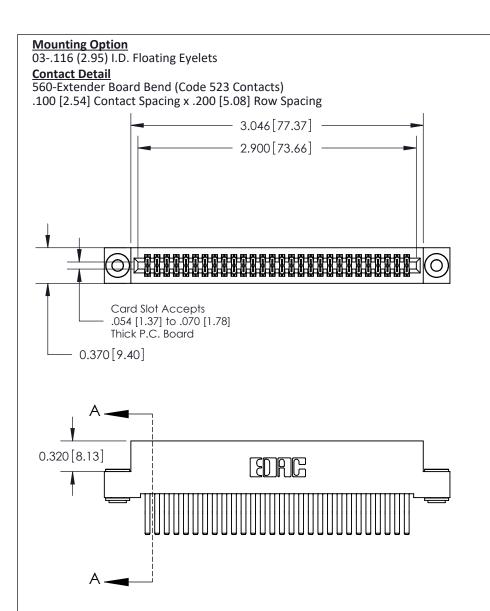

.240 [6.10] Point of Contact-

## **See Accompanying Pages for:**

- **Contact Bend Details**
- **Mounting Options**

842/892 Series High Temp Card Edge Connector Part Number: 842-056-560-203

| ACAD REFERENCE NO. 842 ENG MASTER |                  |  |  |
|-----------------------------------|------------------|--|--|
| DRAWN: J.LEE                      | DATE: OCT. 06/09 |  |  |
| CHECKED:                          | DATE:            |  |  |
| SCALE: NTS                        | SHEET 1 OF 3     |  |  |
| DRAWING NUMBER                    | ISSUE            |  |  |

842 Assembly

THIS IS A C.A.D. GENERATED DRAWING DO NOT MAKE MANUAL REVISIONS TO MASTER

ORIGINAL (1)

| 842/892 Series High Temp Card Edge Connector<br>Contact Bend Detail           |                                                                                                                 | ACAD REFERENCE NO. 842 ENG MASTER |             |          |          |
|-------------------------------------------------------------------------------|-----------------------------------------------------------------------------------------------------------------|-----------------------------------|-------------|----------|----------|
|                                                                               |                                                                                                                 | DRAWN:                            | J.LEE       | DATE: OC | T. 06/09 |
|                                                                               |                                                                                                                 | CHECKED:                          |             | DATE:    |          |
| EDAC INC THESE DRAWINGS AND SPECIFICATIONS ARE THE PROPERTY OF EDAC INC., AND | SCALE:                                                                                                          | NTS                               | SHEET :     | 2 OF 3   |          |
|                                                                               | CANADA  ONIARIO SHALL NOT BE REPRODUCED,OR COPIED OR USED AS THE BASIS FOR THE MANUFACTURE OR SALE OF APPARATUS |                                   | NUMBER      |          | ISSUE    |
|                                                                               |                                                                                                                 |                                   | 42 Assembly |          | 1        |