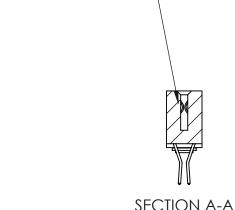

842 Assembly

THIS IS A C.A.D. GENERATED DRAWING DO NOT MAKE MANUAL REVISIONS TO MASTER

ORIGINAL (1)

| 842/892 Series High Temp Card Edge Connector<br>Contact Bend Detail           |                                                                                                                 | ACAD REFERENCE NO. 842 ENG MASTER |             |          |          |
|-------------------------------------------------------------------------------|-----------------------------------------------------------------------------------------------------------------|-----------------------------------|-------------|----------|----------|
|                                                                               |                                                                                                                 | DRAWN:                            | J.LEE       | DATE: OC | T. 06/09 |
|                                                                               |                                                                                                                 | CHECKED:                          |             | DATE:    |          |
| EDAC INC THESE DRAWINGS AND SPECIFICATIONS ARE THE PROPERTY OF EDAC INC., AND | SCALE:                                                                                                          | NTS                               | SHEET :     | 2 OF 3   |          |
|                                                                               | CANADA  ONIARIO SHALL NOT BE REPRODUCED,OR COPIED OR USED AS THE BASIS FOR THE MANUFACTURE OR SALE OF APPARATUS |                                   | NUMBER      |          | ISSUE    |
|                                                                               |                                                                                                                 |                                   | 42 Assembly |          | 1        |