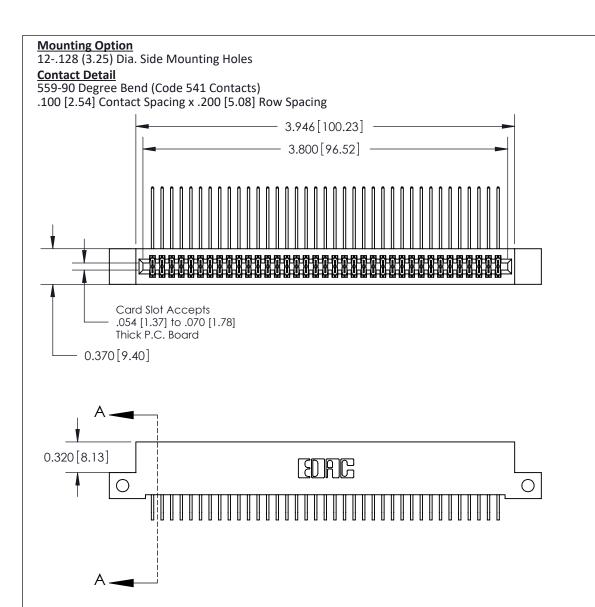

## **See Accompanying Pages for:**

- **Contact Bend Details**
- **Mounting Options**

842/892 Series High Temp Card Edge Connector Part Number: 842-074-559-212

CANADA

| ACAD REFERENCE NO. 842 ENG MASTER |                  |  |
|-----------------------------------|------------------|--|
| DRAWN: J.LEE                      | DATE: OCT. 06/09 |  |
| CHECKED:                          | DATE:            |  |
| SCALE: NTS                        | SHEET 1 OF 3     |  |
| DRAWING NUMBER                    | ISSUE            |  |

842 Assembly

SECTION A-A

THIS IS A C.A.D. GENERATED DRAWING DO NOT MAKE MANUAL REVISIONS TO MASTER

ORIGINAL (1)

| 842/892 Series High Temp Card Edge Connector<br>Contact Bend Detail |                                                                   | ACAD REFERENCE NO. 842 ENG MASTER |             |                         |        |
|---------------------------------------------------------------------|-------------------------------------------------------------------|-----------------------------------|-------------|-------------------------|--------|
|                                                                     |                                                                   | DRAWN:                            | J.LEE       | DATE: <b>OCT. 06/09</b> |        |
|                                                                     |                                                                   | CHECKE                            | ):          | DATE:                   |        |
| EDAC INC                                                            | THESE DRAWINGS AND SPECIFICATIONS ARE THE PROPERTY OF EDAC INCAND | SCALE:                            | NTS         | SHEET :                 | 2 OF 3 |
| TORONTO, ONTARIO                                                    | SHALL NOT BE REPRODUCED, OR COPIED OR USED AS THE BASIS FOR THE   | DRAWING                           | NUMBER      |                         | ISSUE  |
| YOUR CONNECTION TO QUALITY & SERVICE                                | MANUFACTURE OR SALE OF APPARATUS WITHOUT WRITTEN PERMISSION.      | 8                                 | 42 Assembly |                         | 1      |

THIS IS A C.A.D. GENERATED DRAWING DO NOT MAKE MANUAL REVISIONS TO MASTER

ISSUE NUMBER

ORIGINAL

1

| 842/892 Series High Temp Card Edge Co<br>Mounting Options  | DRAWN: J.LEE DATE: OCT. 06/09  CHECKED: DATE: |
|------------------------------------------------------------|-----------------------------------------------|
| EDAC INC THESE DRAWINGS AND S ARE THE PROPERTY OF          |                                               |
|                                                            | DUCED,OR COPIED DRAWING NUMBER ISSUE          |
| YOUR CONNECTION TO QUALITY & SERVICE WITHOUT WRITTEN PERMI |                                               |