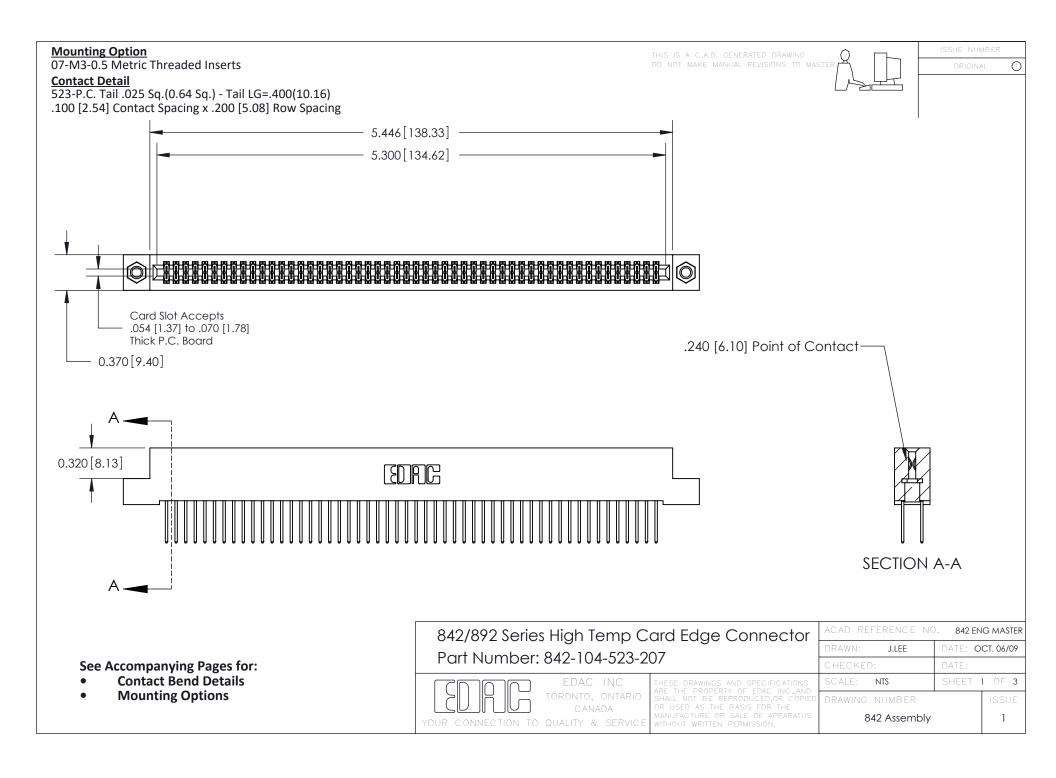

THIS IS A C.A.D. GENERATED DRAWING DO NOT MAKE MANUAL REVISIONS TO MASTER

ORIGINAL (1)



| 842/892 Series High Temp Card Edge Connector<br>Contact Bend Detail |                                                                                                 | ACAD REFERENCE NO. 842 ENG MASTER |             |                  |        |
|---------------------------------------------------------------------|-------------------------------------------------------------------------------------------------|-----------------------------------|-------------|------------------|--------|
|                                                                     |                                                                                                 | DRAWN:                            | J.LEE