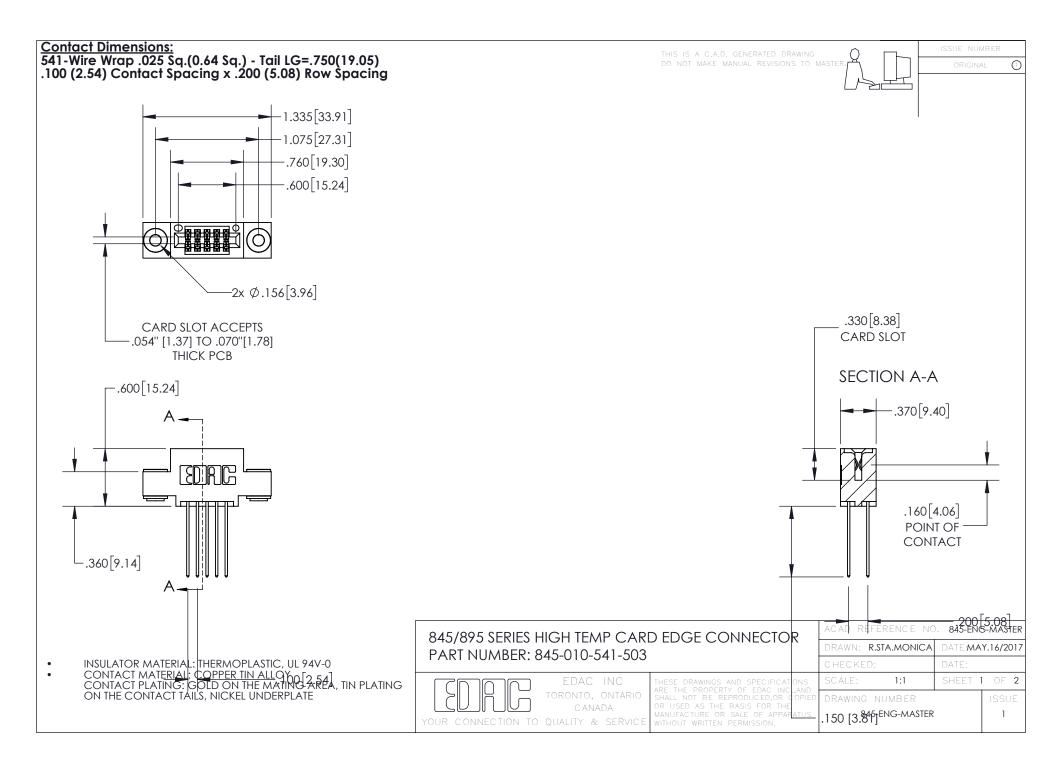

INSULATOR MATERIAL: THERMOPLASTIC POLYESTER, UL 94V-0 DAP MATERIAL AVAILABLE UPON REQUEST

**Contact Code 558** 

CONTACT MATERIAL; COPPER ALLOY CONTACT PLATING: GOLD ON THE MATING AREA, TIN PLATING ON THE CONTACT TAILS, NICKEL UNDERPLATE

## 845/895 SERIES HIGH TEMP CARD EDGE CONNECTOR CONTACT CODE 555,556,558,559,560 DIMENSIONS

YOUR CONNECTION TO QUALITY & SERVICE

Contact Code 559

|   | ACAD REFERENCE NO. 845-ENG-MASTER |                  |  |
|---|-----------------------------------|------------------|--|
|   | DRAWN: R.STA.MONICA               | DATE:MAY.16/2017 |  |
|   | CHECKED:                          | DATE:            |  |
|   | SCALE: 1:1                        | SHEET 2 OF 2     |  |
| D | DRAWING NUMBER                    | ISSUE            |  |