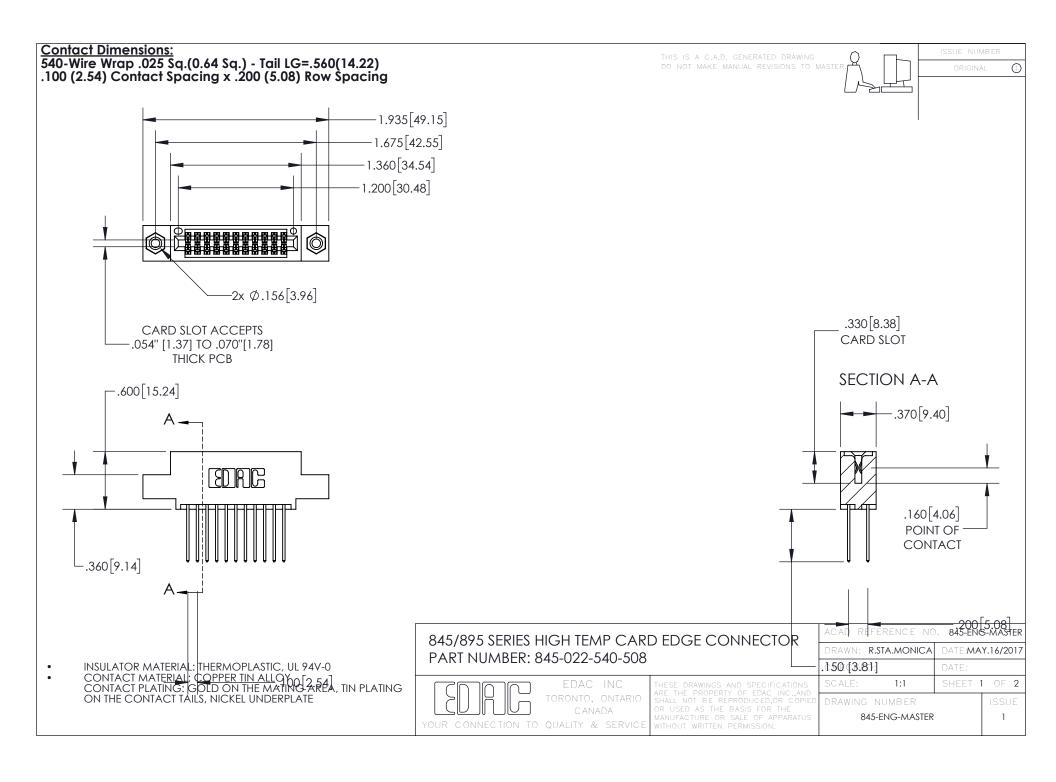

INSULATOR MATERIAL: THERMOPLASTIC POLYESTER, UL 94V-0 DAP MATERIAL AVAILABLE UPON REQUEST

CONTACT MATERIAL; COPPER ALLOY

**Contact Code 558** 

CONTACT MATERIAL, COPTER ALLOT CONTACT PLATING: GOLD ON THE MATING AREA, TIN PLATING ON THE CONTACT TAILS, NICKEL UNDERPLATE