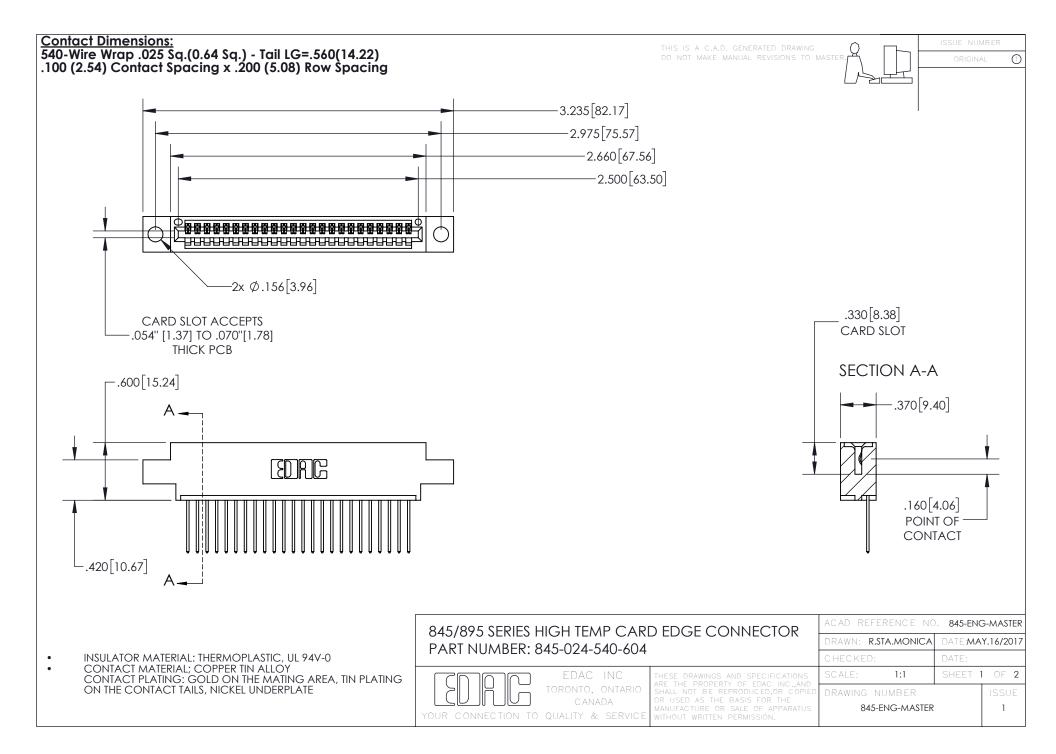

- INSULATOR MATERIAL: THERMOPLASTIC POLYESTER, UL 94V-0 DAP MATERIAL AVAILABLE UPON REQUEST
- CONTACT MATERIAL; COPPER ALLOY

CONTACT PLATING: GOLD ON THE MATING AREA, TIN PLATING ON THE CONTACT TAILS, NICKEL UNDERPLATE