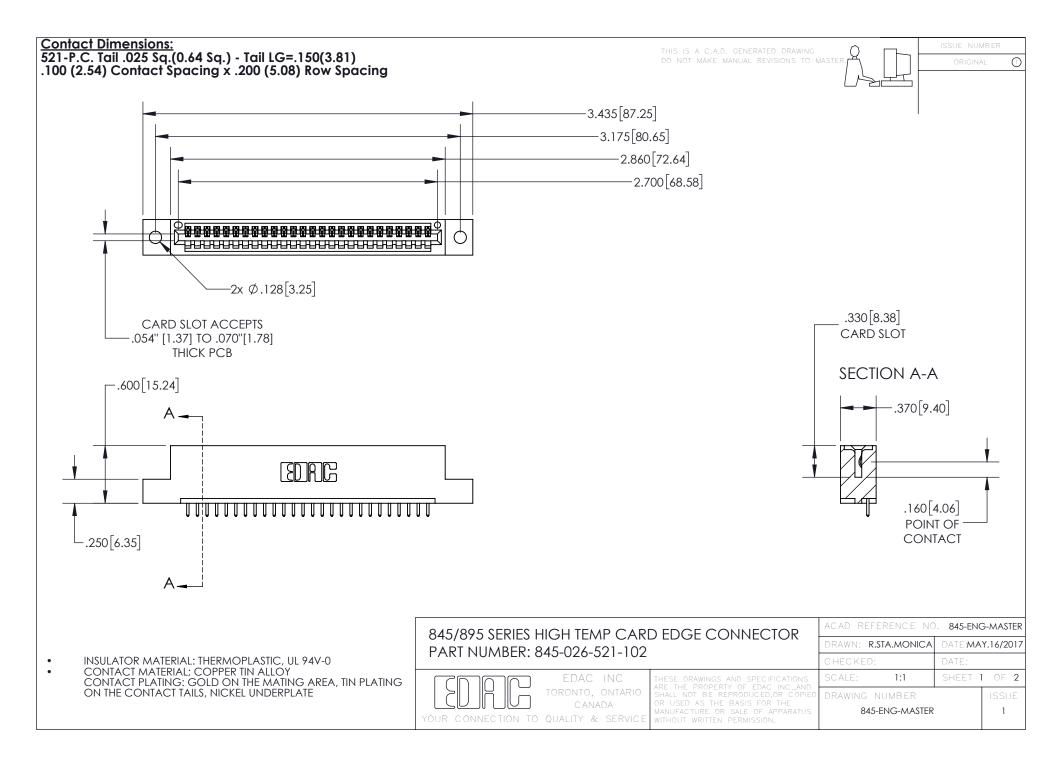

- INSULATOR MATERIAL: THERMOPLASTIC POLYESTER, UL 94V-0 DAP MATERIAL AVAILABLE UPON REQUEST
- CONTACT MATERIAL; COPPER ALLOY

CONTACT PLATING: GOLD ON THE MATING AREA, TIN PLATING ON THE CONTACT TAILS, NICKEL UNDERPLATE