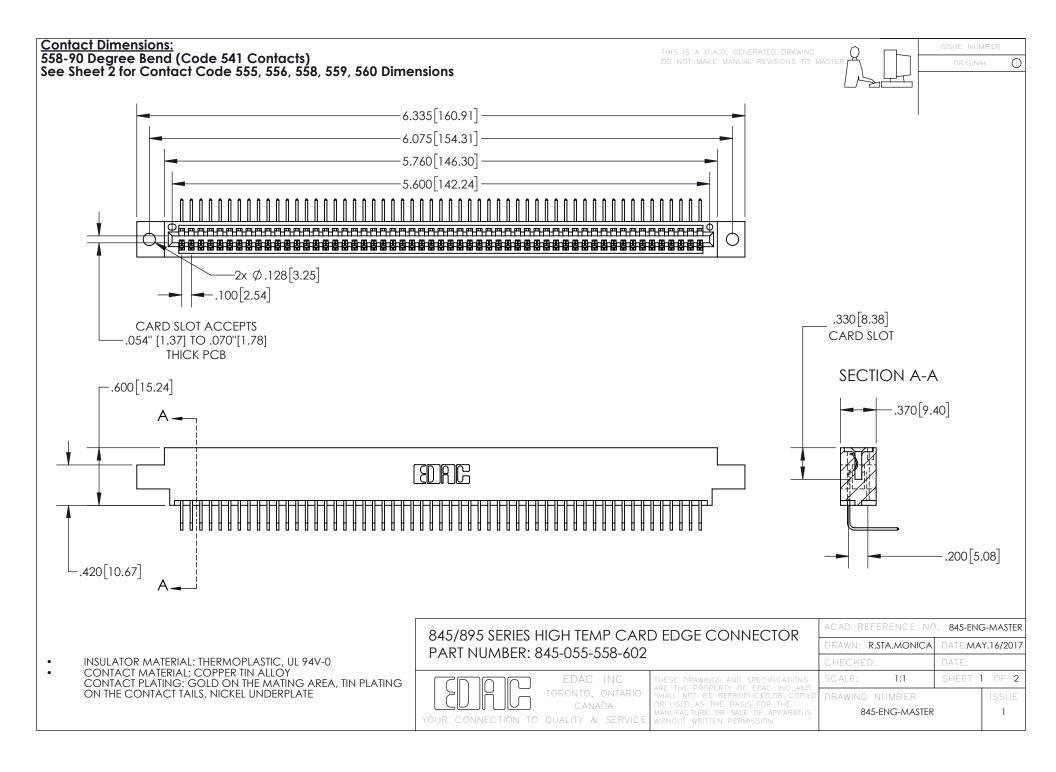

INSULATOR MATERIAL: THERMOPLASTIC POLYESTER, UL 94V-0 DAP MATERIAL AVAILABLE UPON REQUEST

**Contact Code 558** 

CONTACT MATERIAL; COPPER ALLOY CONTACT PLATING: GOLD ON THE MATING AREA, TIN PLATING ON THE CONTACT TAILS, NICKEL UNDERPLATE

## 845/895 SERIES HIGH TEMP CARD EDGE CONNECTOR CONTACT CODE 555,556,558,559,560 DIMENSIONS

YOUR CONNECTION TO QUALITY & SERVICE

Contact Code 559

|   | ACAD REFERENCE NO. 845-ENG-MASTER |                  |  |
|---|-----------------------------------|------------------|--|
|   | DRAWN: R.STA.MONICA               | DATE:MAY.16/2017 |  |
|   | CHECKED:                          | DATE:            |  |
|   | SCALE: 1:1                        | SHEET 2 OF 2     |  |
| D | DRAWING NUMBER                    | ISSUE            |  |

Contact Code 560