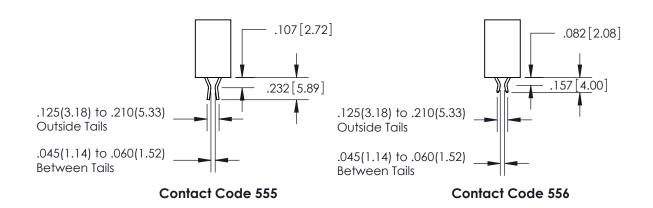

INSULATOR MATERIAL: THERMOPLASTIC POLYESTER, UL 94V-0

DAP MATERIAL AVAILABLE UPON REQUEST

**Contact Code 558** 

CONTACT MATERIAL; COPPER ALLOY CONTACT PLATING: GOLD ON THE MATING AREA, TIN PLATING ON THE CONTACT TAILS, NICKEL UNDERPLATE

## 845/895 SERIES HIGH TEMP CARD EDGE CONNECTOR CONTACT CODE 555,556,558,559,560 DIMENSIONS

YOUR CONNECTION TO QUALITY & SERVICE

Contact Code 559

|   | ACAD REFERENCE NO. 845-ENG-MASTER |                          |
|---|-----------------------------------|--------------------------|
|   | DRAWN: R.STA.MONICA               | DATE: <b>MAY.16/2017</b> |
|   | CHECKED:                          | DATE:                    |
|   | SCALE: 1:1                        | SHEET 2 OF 2             |
| D | DRAWING NUMBER                    | ISSUE                    |

Contact Code 560

845-ENG-MASTER