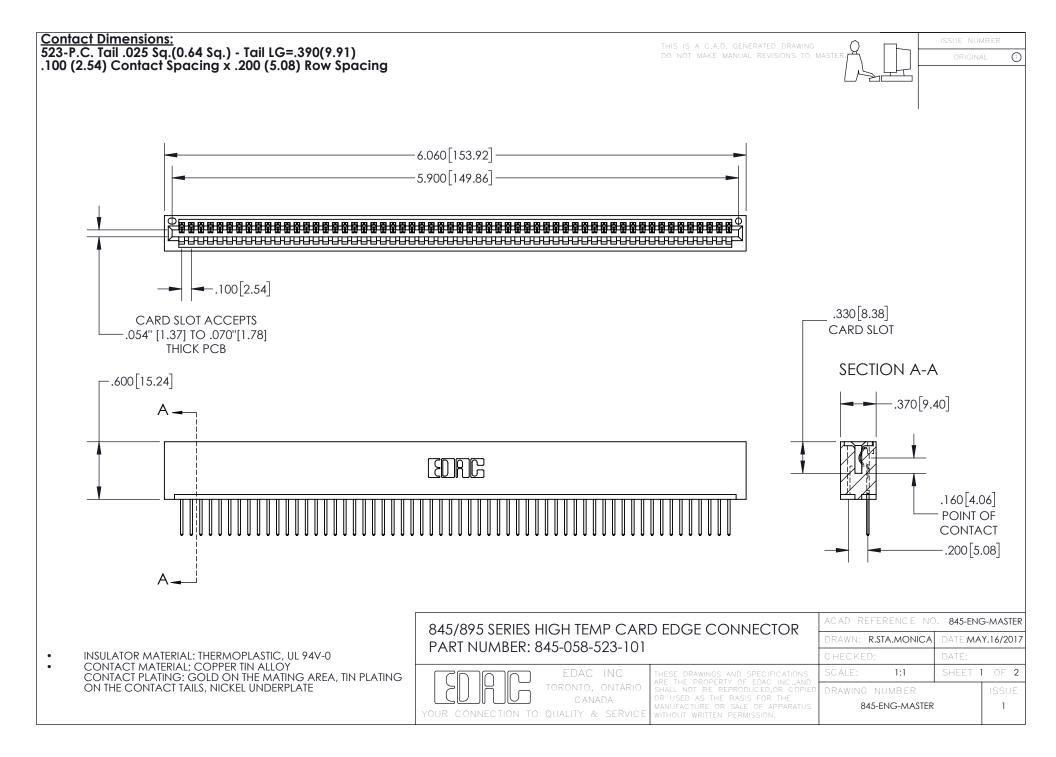

## 845/895 SERIES HIGH TEMP CARD EDGE CONNECTOR CONTACT CODE 555,556,558,559,560 DIMENSIONS

YOUR CONNECTION TO QUALITY & SERVICE

Contact Code 559

|   | ACAD REFERENCE NO. 845-ENG-MASTER |                          |
|---|-----------------------------------|--------------------------|
|   | DRAWN: R.STA.MONICA               | DATE: <b>MAY.16/2017</b> |
|   | CHECKED:                          | DATE:                    |
|   | SCALE: 1:1                        | SHEET 2 OF 2             |
| D | DRAWING NUMBER                    | ISSUE                    |