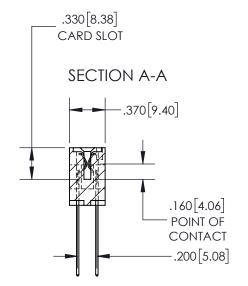

## 845/895 SERIES HIGH TEMP CARD EDGE CONNECTOR CONTACT CODE 555,556,558,559,560 DIMENSIONS

YOUR CONNECTION TO QUALITY & SERVICE

|   | ACAD REFERENCE NO   | . 845-ENG-MASTER |
|---|---------------------|------------------|
|   | DRAWN: R.STA.MONICA | DATE:MAY.16/2017 |
|   | CHECKED:            | DATE:            |
|   | SCALE: 1:1          | SHEET 2 OF 2     |
| D | DRAWING NUMBER      | ISSUE            |

845-ENG-MASTER