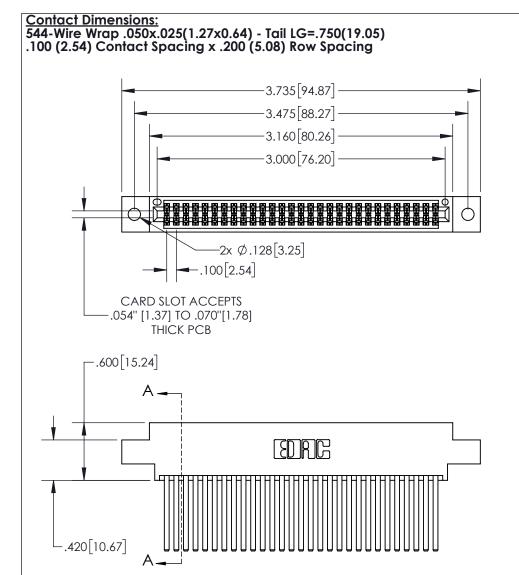

- INSULATOR MATERIAL: THERMOPLASTIC, UL 94V-0
- CONTACT MATERIAL; COPPER TIN ALLOY
  CONTACT PLATING: GOLD ON THE MATING AREA, TIN PLATING
  ON THE CONTACT TAILS, NICKEL UNDERPLATE

845/895 SERIES HIGH TEMP CARD EDGE CONNECTOR PART NUMBER: 845-058-544-802

YOUR CONNECTION TO QUALITY & SERVICE

| ACAD REFERENCE NO. 845-ENG-MASTER |                  |  |
|-----------------------------------|------------------|--|
| DRAWN: R.STA.MONICA               | DATE:MAY.16/2017 |  |
| CHECKED:                          | DATE:            |  |
| SCALE: 1:1                        | SHEET 1 OF 2     |  |
| DRAWING NUMBER                    | ISSUE            |  |
| 845-ENG-MASTER                    | 1                |  |