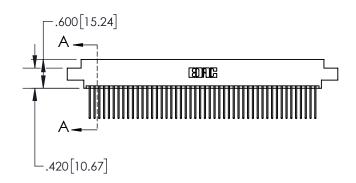

1

|            | .330[8.38]<br>CARD SLOT           |  |  |  |  |
|------------|-----------------------------------|--|--|--|--|
| -          | .370[9.40]                        |  |  |  |  |
|            | SECTION A-A                       |  |  |  |  |
| .150 [3.8] | .160[4.06]<br>POINT OF<br>CONTACT |  |  |  |  |
| -          | <b>-</b> .200[5.08]               |  |  |  |  |

## 845/895 SERIES HIGH TEMP CARD EDGE CONNECTOR CONTACT CODE 555,556,558,559,560 DIMENSIONS

YOUR CONNECTION TO QUALITY & SERVICE

|   | ACAD REFERENCE NO. 845-ENG-MASTER |                  |  |  |  |  |  |
|---|-----------------------------------|------------------|--|--|--|--|--|
|   | DRAWN: R.STA.MONICA               | DATE:MAY.16/2017 |  |  |  |  |  |
|   | CHECKED:                          | DATE:            |  |  |  |  |  |
|   | SCALE: 1:1                        | SHEET 2 OF 2     |  |  |  |  |  |
| D | DRAWING NUMBER                    | ISSUE            |  |  |  |  |  |