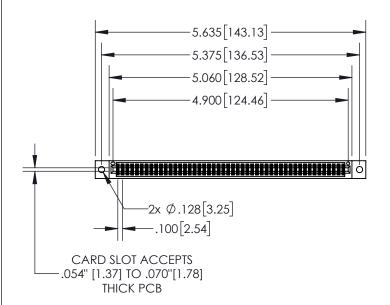

| 84 | 5/895 SERIES HIGH TEMP C | CARD | EDGE | CONNECTO | OR |
|----|--------------------------|------|------|----------|----|
| P/ | RT NUMBER: 845-096-542-8 | 802  |      |          |    |

| ACAD REFERENCE NO. 845-ENG-MASTE |                  |  |  |  |
|----------------------------------|------------------|--|--|--|
| DRAWN: R.STA.MONICA              | DATE:MAY.16/2017 |  |  |  |
| CHECKED:                         | DATE:            |  |  |  |
| SCALE: 1:2                       | SHEET 1 OF 2     |  |  |  |
| DRAWING NUMBER                   | ISSUE            |  |  |  |