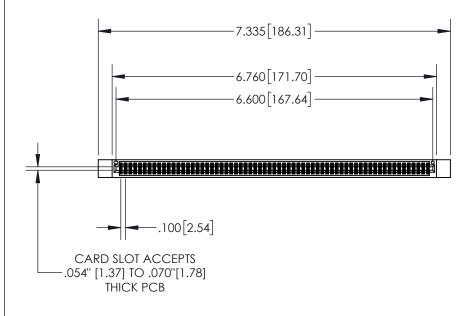

## Contact Dimensions: 523-P.C. Tail .025 Sq.(0.64 Sq.) - Tail LG=.390(9.91) .100 (2.54) Contact Spacing x .200 (5.08) Row Spacing

THIS IS A C.A.D. GENERATED DRAWING

ISSUE NUMBER

ORIGINAL

1

|             | CARD SLOT                         |  |  |
|-------------|-----------------------------------|--|--|
| -           | .370[9.40]                        |  |  |
|             | SECTION A-A                       |  |  |
| .150 [3.81] | .160[4.06]<br>POINT OF<br>CONTACT |  |  |
| -           | 200[5.08]                         |  |  |

330[8 38]

## 845/895 SERIES HIGH TEMP CARD EDGE CONNECTOR PART NUMBER: 845-130-523-212

CONTACT MATERIAL; COPPER TIN ALLOY
CONTACT PLATING: GOLD ON THE MATING AREA, TIN PLATING
ON THE CONTACT TAILS, NICKEL UNDERPLATE

INSULATOR MATERIAL: THERMOPLASTIC, UL 94V-0

EDA TORONT C

YOUR CONNECTION TO QUALITY & SERVICE

THESE DRAWINGS AND SPECIFICATIONS ARE THE PROPERTY OF EDAC INC.,AND SHALL NOT BE REPRODUCED,OR COPIET OR USED AS THE BASIS FOR THE MANUFACTURE OR SALE OF APPARATUS WITHOUT WRITTEN PERMISSION.