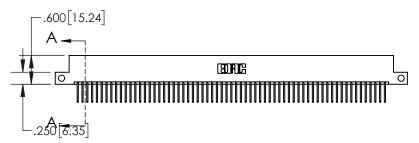

## 845/895 SERIES HIGH TEMP CARD EDGE CONNECTOR PART NUMBER: 845-130-523-212

CONTACT MATERIAL; COPPER TIN ALLOY
CONTACT PLATING: GOLD ON THE MATING AREA, TIN PLATING
ON THE CONTACT TAILS, NICKEL UNDERPLATE

INSULATOR MATERIAL: THERMOPLASTIC, UL 94V-0

EDA TORONT C

YOUR CONNECTION TO QUALITY & SERVICE

THESE DRAWINGS AND SPECIFICATIONS ARE THE PROPERTY OF EDAC INC.,AND SHALL NOT BE REPRODUCED,OR COPIET OR USED AS THE BASIS FOR THE MANUFACTURE OR SALE OF APPARATUS WITHOUT WRITTEN PERMISSION.