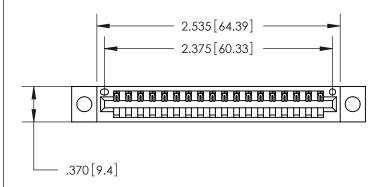

846/896 SERIES HIGH TEMP CARD EDGE CONNECTOR PART NUMBER: 846-018-526-604

**EDAC INC** TORONTO, ONTARIO CANADA

THESE DRAWINGS AND SPECIFICATIONS ARE THE PROPERTY OF EDAC INC.,AND SHALL NOT BE REPRODUCED, OR COPIED OR USED AS THE BASIS FOR THE MANUFACTURE OR SALE OF APPARATUS WITHOUT WRITTEN PERMISSION.

<u>Contact Dimensions:</u> 526-P.C. Tail .018 Sq. (0.46 Sq.) - Tail LG. =.350 (8.89) .125 (3.18) Contact Spacing x .250 (6.35) Row Spacing

THIS IS A C.A.D. GENERATED DRAWING DO NOT MAKE MANUAL REVISIONS TO MASTER.