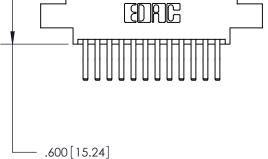

THIS IS A C.A.D. GENERATED DRAWING DO NOT MAKE MANUAL REVISIONS TO MASTER.

ISSUE NUMBER

.165[4.19]

.375 [9.54]

ORIGINAL

1

.060 [1.52] .125(3.18) to .210(5.33) **Outside Tails** .125(3.18) to .210(5.33) **Outside Tails** 

**Contact Code 560** 

INSULATOR MATERIAL: THERMOPLASTIC POLYESTER, UL 94V-0 CONTACT MATERIAL; COPPER, NICKEL, TIN ALLOY CA-725 CONTACT PLATING: GOLD ON THE MATING AREA, TIN-LEAD ON THE CONTACT TAILS, NICKEL UNDERPLATE