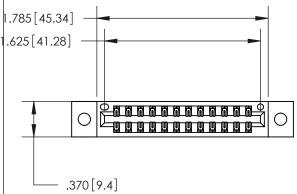

<u>Contact Dimensions:</u> 560-Extender Board Bend (Code 523 Contacts) See Sheet 2 for Contact Code 555, 556, 558, 559, 560 Dimensions

THIS IS A C.A.D. GENERATED DRAWING DO NOT MAKE MANUAL REVISIONS TO MASTER.

ISSUE NUMBER

ORIGINAL

Card Slot Accepts .054 [1.37] to .070 [1.78] Thick P.C. Board .330 [8.38] Card Slot .160 [4.07] Point of Contact -

INSULATOR MATERIAL: THERMOPLASTIC POLYESTER, UL 94V-0 CONTACT MATERIAL; COPPER, NICKEL, TIN ALLOY CA-725 CONTACT PLATING: GOLD ON THE MATING AREA, TIN-LEAD

ON THE CONTACT TAILS, NICKEL UNDERPLATE

846/896 SERIES HIGH TEMP CARD EDGE CONNECTOR PART NUMBER: 846-024-560-802

YOUR CONNECTION TO QUALITY & SERVICE

**EDAC INC** TORONTO, ONTARIO CANADA

THESE DRAWINGS AND SPECIFICATIONS ARE THE PROPERTY OF EDAC INC., AND SHALL NOT BE REPRODUCED, OR COPIED OR USED AS THE BASIS FOR THE MANUFACTURE OR SALE OF APPARATUS WITHOUT WRITTEN PERMISSION.