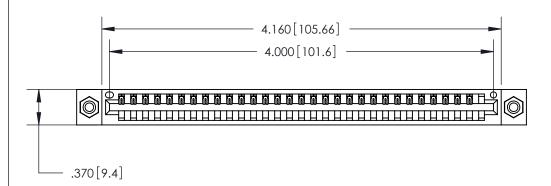

<u>Contact Dimensions:</u> 522-P.C. Tail .025 Sq. (0.64 Sq.) - Tail LG. =.440 (11.18) .125 (3.18) Contact Spacing x .250 (6.35) Row Spacing

THIS IS A C.A.D. GENERATED DRAWING DO NOT MAKE MANUAL REVISIONS TO MASTER.

ISSUE NUMBER

ORIGINAL

(1)

.600 [15.24]

INSULATOR MATERIAL: THERMOPLASTIC POLYESTER, UL 94V-0 CONTACT MATERIAL; COPPER, NICKEL, TIN ALLOY CA-725

CONTACT PLATING: GOLD ON THE MATING AREA, TIN-LEAD

ON THE CONTACT TAILS, NICKEL UNDERPLATE

Card Slot Accepts .054 [1.37] to .070 [1.78] Thick P.C. Board .330 [8.38] Card Slot .160 [4.07] Point of Contact

846/896 SERIES HIGH TEMP CARD EDGE CONNECTOR PART NUMBER: 846-031-522-108

YOUR CONNECTION TO QUALITY & SERVICE