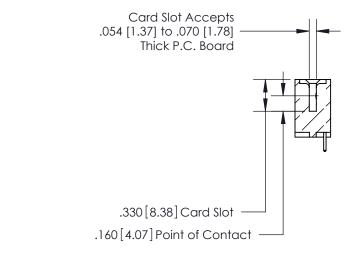

ISSUE NUMBER

ORIGINAL

(1)

- 4.910[124.71] 4.750 [120.65] .370 [9.4]

INSULATOR MATERIAL: THERMOPLASTIC POLYESTER, UL 94V-0 CONTACT MATERIAL; COPPER, NICKEL, TIN ALLOY CA-725 CONTACT PLATING: GOLD ON THE MATING AREA, TIN-LEAD

ON THE CONTACT TAILS, NICKEL UNDERPLATE

.600 [15.24]

846/896 SERIES HIGH TEMP CARD EDGE CONNECTOR PART NUMBER: 846-037-521-101

YOUR CONNECTION TO QUALITY & SERVICE

**EDAC INC** TORONTO, ONTARIO CANADA

THESE DRAWINGS AND SPECIFICATIONS ARE THE PROPERTY OF EDAC INC., AND SHALL NOT BE REPRODUCED, OR COPIED OR USED AS THE BASIS FOR THE MANUFACTURE OR SALE OF APPARATUS WITHOUT WRITTEN PERMISSION.