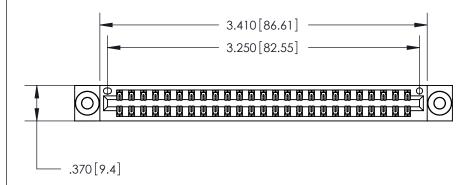

Card Slot Accepts .054 [1.37] to .070 [1.78] Thick P.C. Board .330 [8.38] Card Slot .160 [4.07] Point of Contact

ACAD REFERENCE NO

846/896 SERIES HIGH TEMP CARD EDGE CONNECTOR PART NUMBER: 846-050-560-803