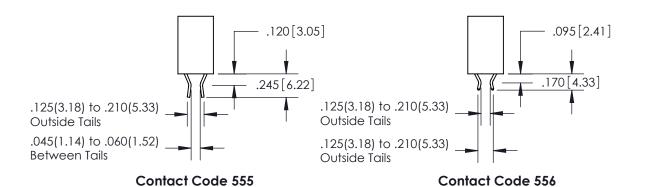

846-FNG-MASTER

THIS IS A C.A.D. GENERATED DRAWING DO NOT MAKE MANUAL REVISIONS TO MASTER.

ISSUE NUMBER

.165[4.19]

ORIGINAL

1

.060 [1.52] .150 [3.81] .125(3.18) to .210(5.33)

.375 [9.54] .125(3.18) to .210(5.33)

## 846/896 SERIES HIGH TEMP CARD EDGE CONNECTOR CONTACT CODE 555,556,558,559,560 DIMENSIONS

YOUR CONNECTION TO QUALITY & SERVICE

**EDAC INC** TORONTO, ONTARIO CANADA

THESE DRAWINGS AND SPECIFICATIONS ARE THE PROPERTY OF EDAC INC.,AND SHALL NOT BE REPRODUCED, OR COPIED OR USED AS THE BASIS FOR THE MANUFACTURE OR SALE OF APPARATUS WITHOUT WRITTEN PERMISSION.