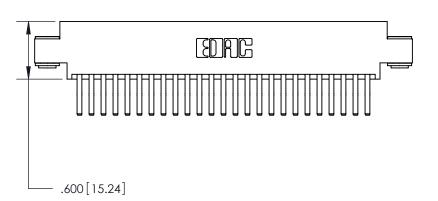

<u>Contact Dimensions:</u> 560-Extender Board Bend (Code 523 Contacts) See Sheet 2 for Contact Code 555, 556, 558, 559, 560 Dimensions

THIS IS A C.A.D. GENERATED DRAWING DO NOT MAKE MANUAL REVISIONS TO MASTER.

Card Slot Accepts .054 [1.37] to .070 [1.78] Thick P.C. Board .330 [8.38] Card Slot .160 [4.07] Point of Contact

ACAD REFERENCE NO

846/896 SERIES HIGH TEMP CARD EDGE CONNECTOR PART NUMBER: 846-050-560-803