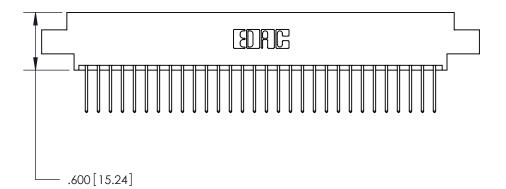

<u>Contact Dimensions:</u> 522-P.C. Tail .025 Sq. (0.64 Sq.) - Tail LG. =.440 (11.18) .125 (3.18) Contact Spacing x .250 (6.35) Row Spacing

THIS IS A C.A.D. GENERATED DRAWING DO NOT MAKE MANUAL REVISIONS TO MASTER.

ISSUE NUMBER

ORIGINAL

Card Slot Accepts .054 [1.37] to .070 [1.78] Thick P.C. Board .330[8.38] Card Slot -.160 [4.07] Point of Contact -

INSULATOR MATERIAL: THERMOPLASTIC POLYESTER, UL 94V-0 CONTACT MATERIAL; COPPER, NICKEL, TIN ALLOY CA-725 CONTACT PLATING: GOLD ON THE MATING AREA, TIN-LEAD

ON THE CONTACT TAILS, NICKEL UNDERPLATE

## 846/896 SERIES HIGH TEMP CARD EDGE CONNECTOR PART NUMBER: 846-060-522-802

YOUR CONNECTION TO QUALITY & SERVICE

**EDAC INC** TORONTO, ONTARIO CANADA

THESE DRAWINGS AND SPECIFICATIONS ARE THE PROPERTY OF EDAC INC.,AND SHALL NOT BE REPRODUCED, OR COPIED OR USED AS THE BASIS FOR THE MANUFACTURE OR SALE OF APPARATUS WITHOUT WRITTEN PERMISSION.