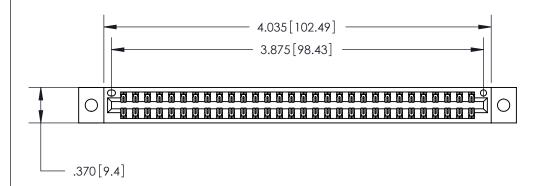

<u>Contact Dimensions:</u> 522-P.C. Tail .025 Sq. (0.64 Sq.) - Tail LG. =.440 (11.18) .125 (3.18) Contact Spacing x .250 (6.35) Row Spacing

THIS IS A C.A.D. GENERATED DRAWING DO NOT MAKE MANUAL REVISIONS TO MASTER.

ISSUE NUMBER

ORIGINAL

Card Slot Accepts .054 [1.37] to .070 [1.78] Thick P.C. Board .330[8.38] Card Slot -.160 [4.07] Point of Contact -

INSULATOR MATERIAL: THERMOPLASTIC POLYESTER, UL 94V-0 CONTACT MATERIAL; COPPER, NICKEL, TIN ALLOY CA-725 CONTACT PLATING: GOLD ON THE MATING AREA, TIN-LEAD

ON THE CONTACT TAILS, NICKEL UNDERPLATE

## 846/896 SERIES HIGH TEMP CARD EDGE CONNECTOR PART NUMBER: 846-060-522-802

YOUR CONNECTION TO QUALITY & SERVICE

**EDAC INC** TORONTO, ONTARIO CANADA

THESE DRAWINGS AND SPECIFICATIONS ARE THE PROPERTY OF EDAC INC.,AND SHALL NOT BE REPRODUCED, OR COPIED OR USED AS THE BASIS FOR THE MANUFACTURE OR SALE OF APPARATUS WITHOUT WRITTEN PERMISSION.