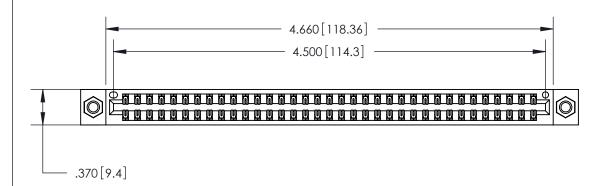

<u>Contact Dimensions:</u> 555-Extender Board Bend (Code 500 Contacts) See Sheet 2 for Contact Code 555, 556, 558, 559, 560 Dimensions

THIS IS A C.A.D. GENERATED DRAWING DO NOT MAKE MANUAL REVISIONS TO MASTER.

ISSUE NUMBER

ORIGINAL

Card Slot Accepts .054 [1.37] to .070 [1.78] Thick P.C. Board .330 [8.38] Card Slot .160 [4.07] Point of Contact -

INSULATOR MATERIAL: THERMOPLASTIC POLYESTER, UL 94V-0 CONTACT MATERIAL; COPPER, NICKEL, TIN ALLOY CA-725 CONTACT PLATING: GOLD ON THE MATING AREA, TIN-LEAD

ON THE CONTACT TAILS, NICKEL UNDERPLATE

.600 [15.24]

846/896 SERIES HIGH TEMP CARD EDGE CONNECTOR PART NUMBER: 846-070-555-807

YOUR CONNECTION TO QUALITY & SERVICE

**EDAC INC** TORONTO, ONTARIO CANADA

THESE DRAWINGS AND SPECIFICATIONS ARE THE PROPERTY OF EDAC INC., AND SHALL NOT BE REPRODUCED, OR COPIED OR USED AS THE BASIS FOR THE MANUFACTURE OR SALE OF APPARATUS WITHOUT WRITTEN PERMISSION.

| ACAD REFERENCE NO. | 846-ENG-MASTER                                  |
|--------------------|-------------------------------------------------|
| DRAWN: J.LEE       | DATE: APR. 22/09                                |
| CHECKED:           | DATE:                                           |
| SCALE: 1:1         | SHEET 1 OF 2                                    |
| DRAWING NUMBER     | ISSUE                                           |
| 846-ENG-MASTER     | 1                                               |
|                    | DRAWN: J.LEE CHECKED: SCALE: 1:1 DRAWING NUMBER |