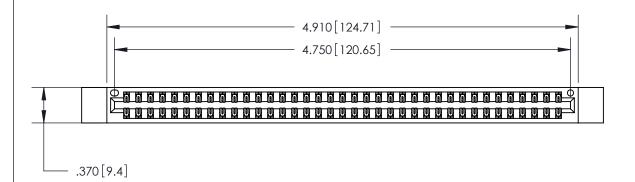

| 846/896 SERIES HIGH TEMP CARD EDGE CONNECTOR | ζ |
|----------------------------------------------|---|
| PART NUMBER: 846-074-560-212                 |   |

YOUR CONNECTION TO QUALITY & SERVICE

**EDAC INC** TORONTO, ONTARIO CANADA

THESE DRAWINGS AND SPECIFICATIONS ARE THE PROPERTY OF EDAC INC., AND SHALL NOT BE REPRODUCED, OR COPIED OR USED AS THE BASIS FOR THE MANUFACTURE OR SALE OF APPARATUS WITHOUT WRITTEN PERMISSION.

| ACAD REFERENCE NO. | 846-ENG-MASTER   |
|--------------------|------------------|
| DRAWN: J.LEE       | DATE: APR. 22/09 |
| CHECKED:           | DATE:            |
| SCALE: 1:1         | SHEET 1 OF 2     |
| DRAWING NUMBER     | ISSUE            |
| 846-ENG-MASTER     | 1                |