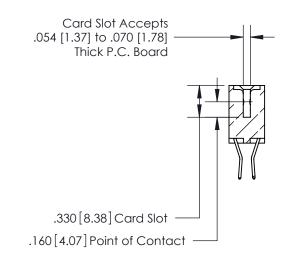

<u>Contact Dimensions:</u> 560-Extender Board Bend (Code 523 Contacts) See Sheet 2 for Contact Code 555, 556, 558, 559, 560 Dimensions

THIS IS A C.A.D. GENERATED DRAWING DO NOT MAKE MANUAL REVISIONS TO MASTER.

**Contact Code 560** 

INSULATOR MATERIAL: THERMOPLASTIC POLYESTER, UL 94V-0 CONTACT MATERIAL; COPPER, NICKEL, TIN ALLOY CA-725 CONTACT PLATING: GOLD ON THE MATING AREA, TIN-LEAD ON THE CONTACT TAILS, NICKEL UNDERPLATE