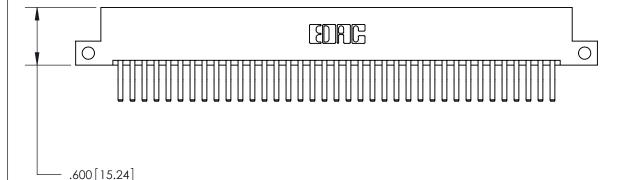

THIS IS A C.A.D. GENERATED DRAWING DO NOT MAKE MANUAL REVISIONS TO MASTER.

ISSUE NUMBER

.165[4.19]

.375 [9.54]

ORIGINAL

1

.060 [1.52] .125(3.18) to .210(5.33) **Outside Tails** .125(3.18) to .210(5.33) **Outside Tails** 