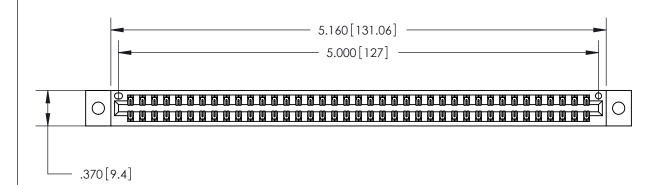

<u>Contact Dimensions:</u> 556-Extender Board Bend (Code 520 Contacts) See Sheet 2 for Contact Code 555, 556, 558, 559, 560 Dimensions

THIS IS A C.A.D. GENERATED DRAWING DO NOT MAKE MANUAL REVISIONS TO MASTER.

ISSUE NUMBER

ORIGINAL

Card Slot Accepts .054 [1.37] to .070 [1.78] Thick P.C. Board .330 [8.38] Card Slot .160 [4.07] Point of Contact -

- INSULATOR MATERIAL: THERMOPLASTIC POLYESTER, UL 94V-0 CONTACT MATERIAL; COPPER, NICKEL, TIN ALLOY CA-725 CONTACT PLATING: GOLD ON THE MATING AREA, TIN-LEAD
  - ON THE CONTACT TAILS, NICKEL UNDERPLATE

846/896 SERIES HIGH TEMP CARD EDGE CONNECTOR PART NUMBER: 846-078-556-802

**EDAC INC** TORONTO, ONTARIO CANADA

THESE DRAWINGS AND SPECIFICATIONS ARE THE PROPERTY OF EDAC INC., AND SHALL NOT BE REPRODUCED, OR COPIED OR USED AS THE BASIS FOR THE MANUFACTURE OR SALE OF APPARATUS WITHOUT WRITTEN PERMISSION.

| ACAD REFERENCE NO. | . 846-ENG-MASTER |
|--------------------|------------------|
| DRAWN: J.LEE       | DATE: APR. 22/09 |
| CHECKED:           | DATE:            |
| SCALE: 1:1         | SHEET 1 OF 2     |
| DRAWING NUMBER     | ISSUE            |
| 846-ENG-MASTE      | ER 1             |