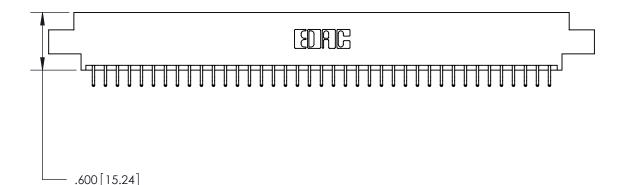

<u>Contact Dimensions:</u> 556-Extender Board Bend (Code 520 Contacts) See Sheet 2 for Contact Code 555, 556, 558, 559, 560 Dimensions

THIS IS A C.A.D. GENERATED DRAWING DO NOT MAKE MANUAL REVISIONS TO MASTER.

ISSUE NUMBER

ORIGINAL

Card Slot Accepts .054 [1.37] to .070 [1.78] Thick P.C. Board .330 [8.38] Card Slot .160 [4.07] Point of Contact -

- INSULATOR MATERIAL: THERMOPLASTIC POLYESTER, UL 94V-0 CONTACT MATERIAL; COPPER, NICKEL, TIN ALLOY CA-725 CONTACT PLATING: GOLD ON THE MATING AREA, TIN-LEAD
  - ON THE CONTACT TAILS, NICKEL UNDERPLATE

846/896 SERIES HIGH TEMP CARD EDGE CONNECTOR PART NUMBER: 846-078-556-802

**EDAC INC** TORONTO, ONTARIO CANADA

THESE DRAWINGS AND SPECIFICATIONS ARE THE PROPERTY OF EDAC INC., AND SHALL NOT BE REPRODUCED, OR COPIED OR USED AS THE BASIS FOR THE MANUFACTURE OR SALE OF APPARATUS WITHOUT WRITTEN PERMISSION.

| ACAD REFERENCE NO. | . 846-ENG-MASTER |
|--------------------|------------------|
| DRAWN: J.LEE       | DATE: APR. 22/09 |
| CHECKED:           | DATE:            |
| SCALE: 1:1         | SHEET 1 OF 2     |
| DRAWING NUMBER     | ISSUE            |
| 846-ENG-MASTE      | ER 1             |