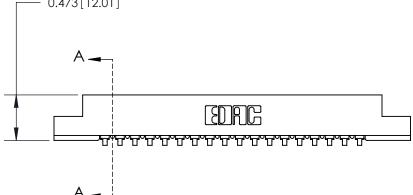

## **Contact Detail**

90 Degree Bend (Code 541 Contacts)

.156 [3.96] Contact Spacing x .200 [5.08] Row Spacing

**SECTION A-A** 

.175 [4.45] Point of Contact (Measured from bottom of Card Slot)

**See Accompanying Page for:** 