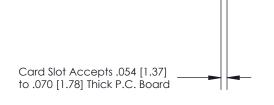

## **Contact Detail**

90 Degree Bend (Code 541 Contacts)

.156 [3.96] Contact Spacing x .200 [5.08] Row Spacing

**SECTION A-A** 

.175 [4.45] Point of Contact (Measured from bottom of Card Slot)

**See Accompanying Page for:** 