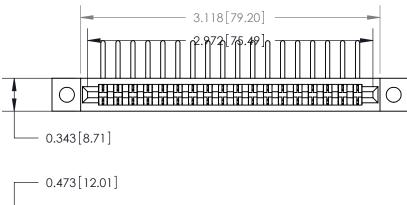

**Mounting Option** 

.128 (3.25) Dia. Mounting Holes

## **Contact Detail**

90 Degree Bend (Code 541 Contacts)

.156 [3.96] Contact Spacing x .200 [5.08] Row Spacing







**SECTION A-A** 

.175 [4.45] Point of Contact (Measured from bottom of Card Slot)



**See Accompanying Page for:** 

**Contact Bend Details** 

807/857 Series High Temp Card Edge Connector Part Number: 857-018-557-102



| ACAD REFERENCE NO. 807 ENG MASTER |                  |
|-----------------------------------|------------------|
| DRAWN: J.LEE                      | DATE: AUG. 11/09 |
| CHECKED:                          | DATE:            |
| SCALE: NTS                        | SHEET 1 OF 2     |
| DRAWING NUMBER                    | ISSUE            |

807 Assembly