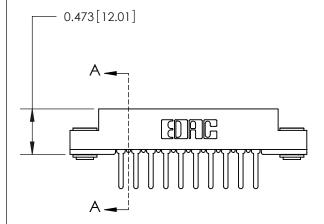

## **Contact Detail**

PC Tail .046x.013(1.17x0.33) - Tail LG=.358(9.09)

.156 [3.96] Contact Spacing x .200 [5.08] Row Spacing

**See Accompanying Page for:** 

**Contact Bend Details** 

**SECTION A-A** 

.095 [2.41] Point of Contact (Measured from bottom of Card Slot) Card Slot Accepts .054 [1.37] to .070 [1.78] Thick P.C. Board