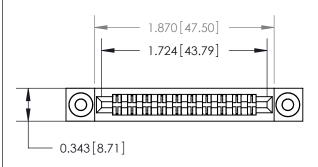

## **Mounting Option**

.116 (2.95) I.D. Floating Eyelets

## **Contact Detail**

PC Tail .046x.013(1.17x0.33) - Tail LG=.358(9.09)

.156 [3.96] Contact Spacing x .200 [5.08] Row Spacing

**See Accompanying Page for:** 

**Contact Bend Details** 

**SECTION A-A** 

.095 [2.41] Point of Contact (Measured from bottom of Card Slot) Card Slot Accepts .054 [1.37] to .070 [1.78] Thick P.C. Board