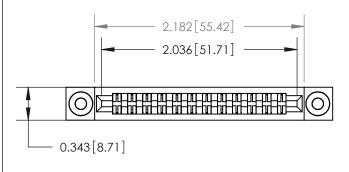

## **Mounting Option**

.116 (2.95) I.D. Floating Eyelets

## **Contact Detail**

Extender Board Bend (Code 500 Contacts)

.156 [3.96] Contact Spacing x .200 [5.08] Row Spacing





**SECTION A-A** 

.095 [2.41] Point of Contact (Measured from bottom of Card Slot)



807 ENG MASTER

807/857 Series High Temp Card Edge Connector Part Number: 857-024-455-203

EDAC INC TORONTO, ONTARIO CANADA THESE DRAWINGS AND SPECIFICATIONS
ARE THE PROPERTY OF EDAC INC.AND
SHALL NOT BE REPRODUCED,OR COPIE
OR USED AS THE BASIS FOR THE
MANUFACTURE OR SALE OF APPARATUS
WITHOUT WRITTEN PERMISSION

DRAWN: J.LEE DATE: AUG. 11/09

CHECKED: DATE:

SCALE: NTS SHEET 1 OF 2

DRAWING NUMBER ISSUE

807 Assembly 1

See Accompanying Page for:
• Contact Bend Details

YOUR CONNECTION TO QUALITY & SERVICE