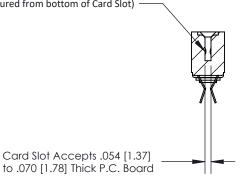

## **Contact Detail**

Extender Board Bend (Code 500 Contacts)

.156 [3.96] Contact Spacing x .200 [5.08] Row Spacing

**SECTION A-A** 

.095 [2.41] Point of Contact (Measured from bottom of Card Slot)

807 ENG MASTER