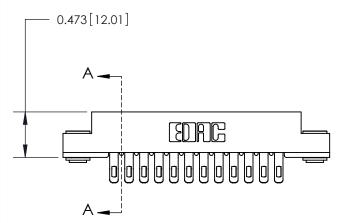

## **Mounting Option**

.116 (2.95) I.D. Floating Eyelets

## **Contact Detail**

Extender Board Bend (Code 500 Contacts)

.156 [3.96] Contact Spacing x .200 [5.08] Row Spacing





**SECTION A-A** 

.095 [2.41] Point of Contact (Measured from bottom of Card Slot)



807 ENG MASTER

807/857 Series High Temp Card Edge Connector Part Number: 857-024-455-203

EDAC INC TORONTO, ONTARIO CANADA THESE DRAWINGS AND SPECIFICATIONS
ARE THE PROPERTY OF EDAC INC.AND
SHALL NOT BE REPRODUCED,OR COPIE
OR USED AS THE BASIS FOR THE
MANUFACTURE OR SALE OF APPARATUS
WITHOUT WRITTEN PERMISSION

DRAWN: J.LEE DATE: AUG. 11/09

CHECKED: DATE:

SCALE: NTS SHEET 1 OF 2

DRAWING NUMBER ISSUE

807 Assembly 1

See Accompanying Page for:
• Contact Bend Details

YOUR CONNECTION TO QUALITY & SERVICE